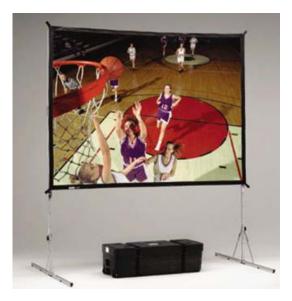

## Da-Lite Fast-Fold Truss Deluxe Screen System (9' x 12')

## **Detailed Specifications**

Da-Lite's Fast-Fold® Deluxe frame and legs are constructed of sturdy 1-1/4" square aluminum tubing and feature easy release latches for simple, quick set up and tear down of the screen.

## **Features**

- All surfaces up to and including 12' high will be seamless
- Screen can be adjusted up or down in 6" increments.
- Front and rear projection screen surfaces can be interchanged at any time.
- Frames bolt together with "speedy cranks" to allow easy "set up" and "tear down" without tools. All components fit into durable carrying cases for convenient transport and storage.
- Welded 1" aluminum tubing forms a sturdy yet lightweight 6" x 1" truss member for frame and legs.
- Extra heavy-duty, folding 6" truss frames and legs accommodate virtually any size