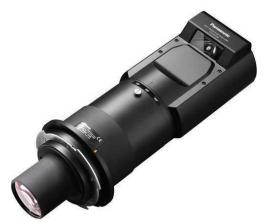

## Panasonic Ultra Short Throw Lens 0.36:1 HD

Download Spec Sheet @ www.rentex.com/spec/7702.pdf

**Rentex Product No. 7702** 

Mfr Part No. ET-D75LE90

## **Detailed Specifications**

By mounting the newly developed ET-D75LE90 ultra short throw lens onto Panasonic's 3-chip \*PT-DK10KU DLP™ projector, you can shorten the projection distance by approximately 60 % compared with our ET-D75LE50 short throw lens. This huge savings in space lets you effectively use the high brightness and superb picture quality of the 3-chip DLP™ projector in places that were not previously possible.

F value 2.5

Focal length (f:) 7.5mm

**Throw Ratio** WUXGA/Full-HD: Approx. 0.36:1

SXGA+: Approx. 0.39:1 WXGA: Approx. 0.40:1

**Lens Shift Vertical:** up: 5%, down: 0%

Horizontal: left: 6%, right: 6%

**Dimensions (W x H x D)** 154 x 154 x 448.5 mm (6-1/16 x 6-1/16 x 17-21/32 in)