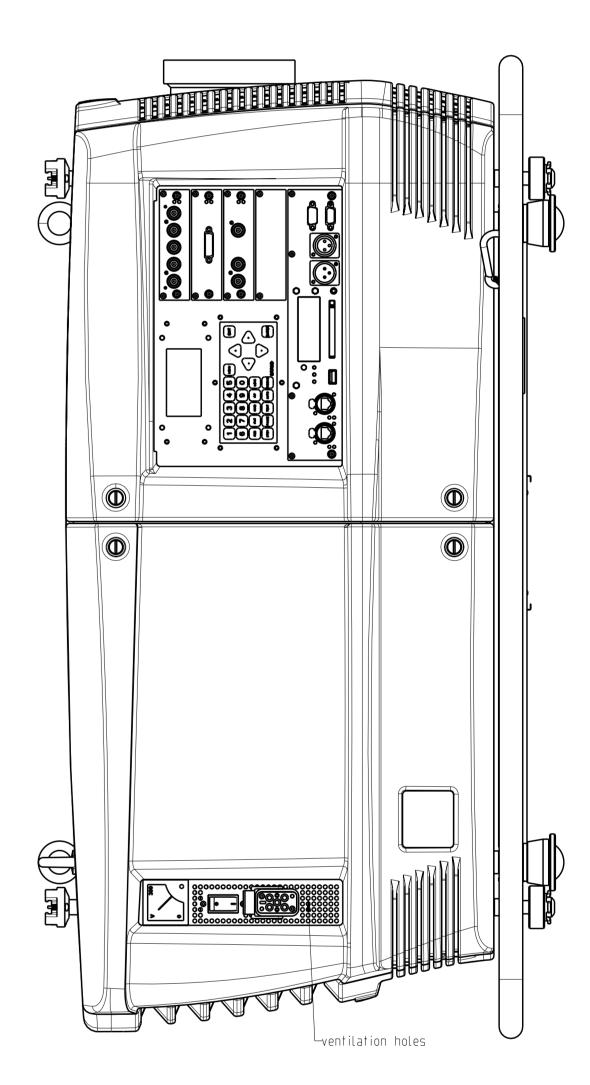

| TREATMENT AND F                                                                         | MATERIAL |                                                                                                                                                              |                                    |                |                         |          |       |
|-----------------------------------------------------------------------------------------|----------|--------------------------------------------------------------------------------------------------------------------------------------------------------------|------------------------------------|----------------|-------------------------|----------|-------|
|                                                                                         | NTON .   | N/A                                                                                                                                                          | PINTENTAL                          |                | DRAWN                   | 00/00/00 |       |
|                                                                                         | N / A    |                                                                                                                                                              |                                    | CHECKED        |                         |          |       |
| GENERAL QUALITY CLASS<br>EXCEPTIONAL QUALITY CLASS                                      | C :      | PROJ. EURO                                                                                                                                                   | SCALE                              | / 4            | APPROVED                |          |       |
| BARCO QUALITY STANDARD QAM OOI                                                          |          | PHOTOGRAPHIC F                                                                                                                                               | HOTOGRAPHIC FILM ADDED             |                | CADDIR                  | pro/eng  | ineer |
| ×××× = FUNCTIONAL DIMENSIONS TO CHECK                                                   |          | PART IN ACC. W.                                                                                                                                              | . W. DIGITAL FILE Y                |                | UNFOLDED PART AVAILABLE |          | NO    |
| all important dimensions are mentioned on the drawing<br>with the appropriate tolerance |          | P A R T<br>N A M E                                                                                                                                           |                                    |                |                         |          |       |
|                                                                                         |          | PROJECT                                                                                                                                                      | Technical Drawing FLM / HDF series |                |                         |          |       |
|                                                                                         |          | CIPM<br>DESCRIPTION                                                                                                                                          |                                    |                |                         |          |       |
| BARCO-                                                                                  |          | ALL RIGHTS STRICTLY RESERVED.<br>REPRODUCTION OR ISSUE TO THIRD<br>PARTIES IN ANY FORM WHATEVER,<br>IS NOT PERMITTED WITHOUT<br>WRITTEN AUTHORITY FROM BARCO |                                    | R9004430       |                         |          | AA    |
| BARCO PROJECTION SYSTEMS                                                                |          |                                                                                                                                                              |                                    | SHEET I OF I A |                         |          | A O   |