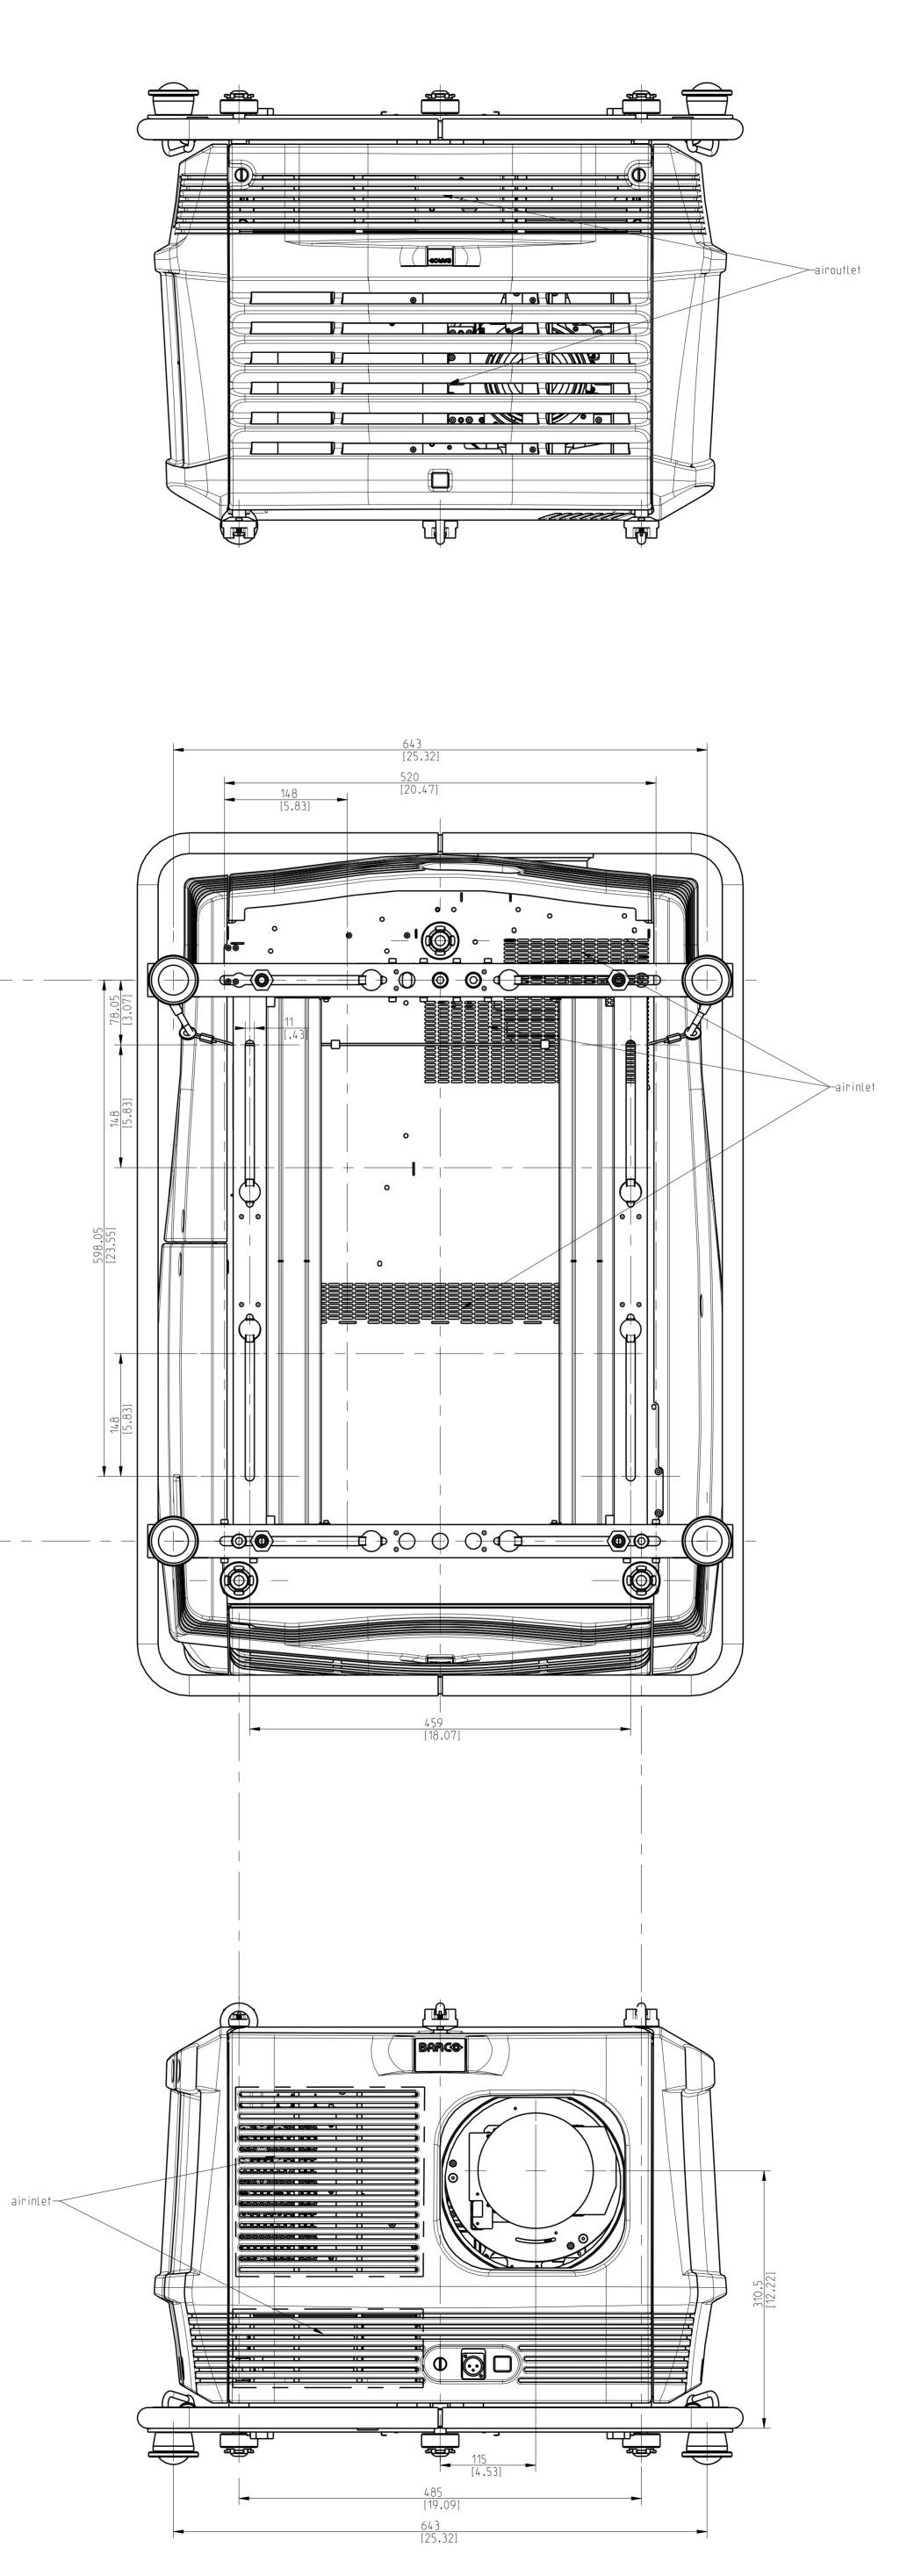

| TREATMENT AND F                                                                         | MATERIAL |                                                                                                                                                              |                                    |                |                         |          |       |
|-----------------------------------------------------------------------------------------|----------|--------------------------------------------------------------------------------------------------------------------------------------------------------------|------------------------------------|----------------|-------------------------|----------|-------|
|                                                                                         | NTON .   | N/A                                                                                                                                                          | PINTENTAL                          |                | DRAWN                   | 00/00/00 |       |
|                                                                                         | N / A    |                                                                                                                                                              |                                    | CHECKED        |                         |          |       |
| GENERAL QUALITY CLASS<br>EXCEPTIONAL QUALITY CLASS                                      | C :      | PROJ. EURO                                                                                                                                                   | SCALE                              | / 4            | APPROVED                |          |       |
| BARCO QUALITY STANDARD QAM OOI                                                          |          | PHOTOGRAPHIC F                                                                                                                                               | HOTOGRAPHIC FILM ADDED             |                | CADDIR                  | pro/eng  | ineer |
| ×××× = FUNCTIONAL DIMENSIONS TO CHECK                                                   |          | PART IN ACC. W.                                                                                                                                              | . W. DIGITAL FILE Y                |                | UNFOLDED PART AVAILABLE |          | NO    |
| all important dimensions are mentioned on the drawing<br>with the appropriate tolerance |          | P A R T<br>N A M E                                                                                                                                           |                                    |                |                         |          |       |
|                                                                                         |          | PROJECT                                                                                                                                                      | Technical Drawing FLM / HDF series |                |                         |          |       |
|                                                                                         |          | CIPM<br>DESCRIPTION                                                                                                                                          |                                    |                |                         |          |       |
| BARCO-                                                                                  |          | ALL RIGHTS STRICTLY RESERVED.<br>REPRODUCTION OR ISSUE TO THIRD<br>PARTIES IN ANY FORM WHATEVER,<br>IS NOT PERMITTED WITHOUT<br>WRITTEN AUTHORITY FROM BARCO |                                    | R9004430       |                         |          | AA    |
| BARCO PROJECTION SYSTEMS                                                                |          |                                                                                                                                                              |                                    | SHEET I OF I A |                         |          | A O   |