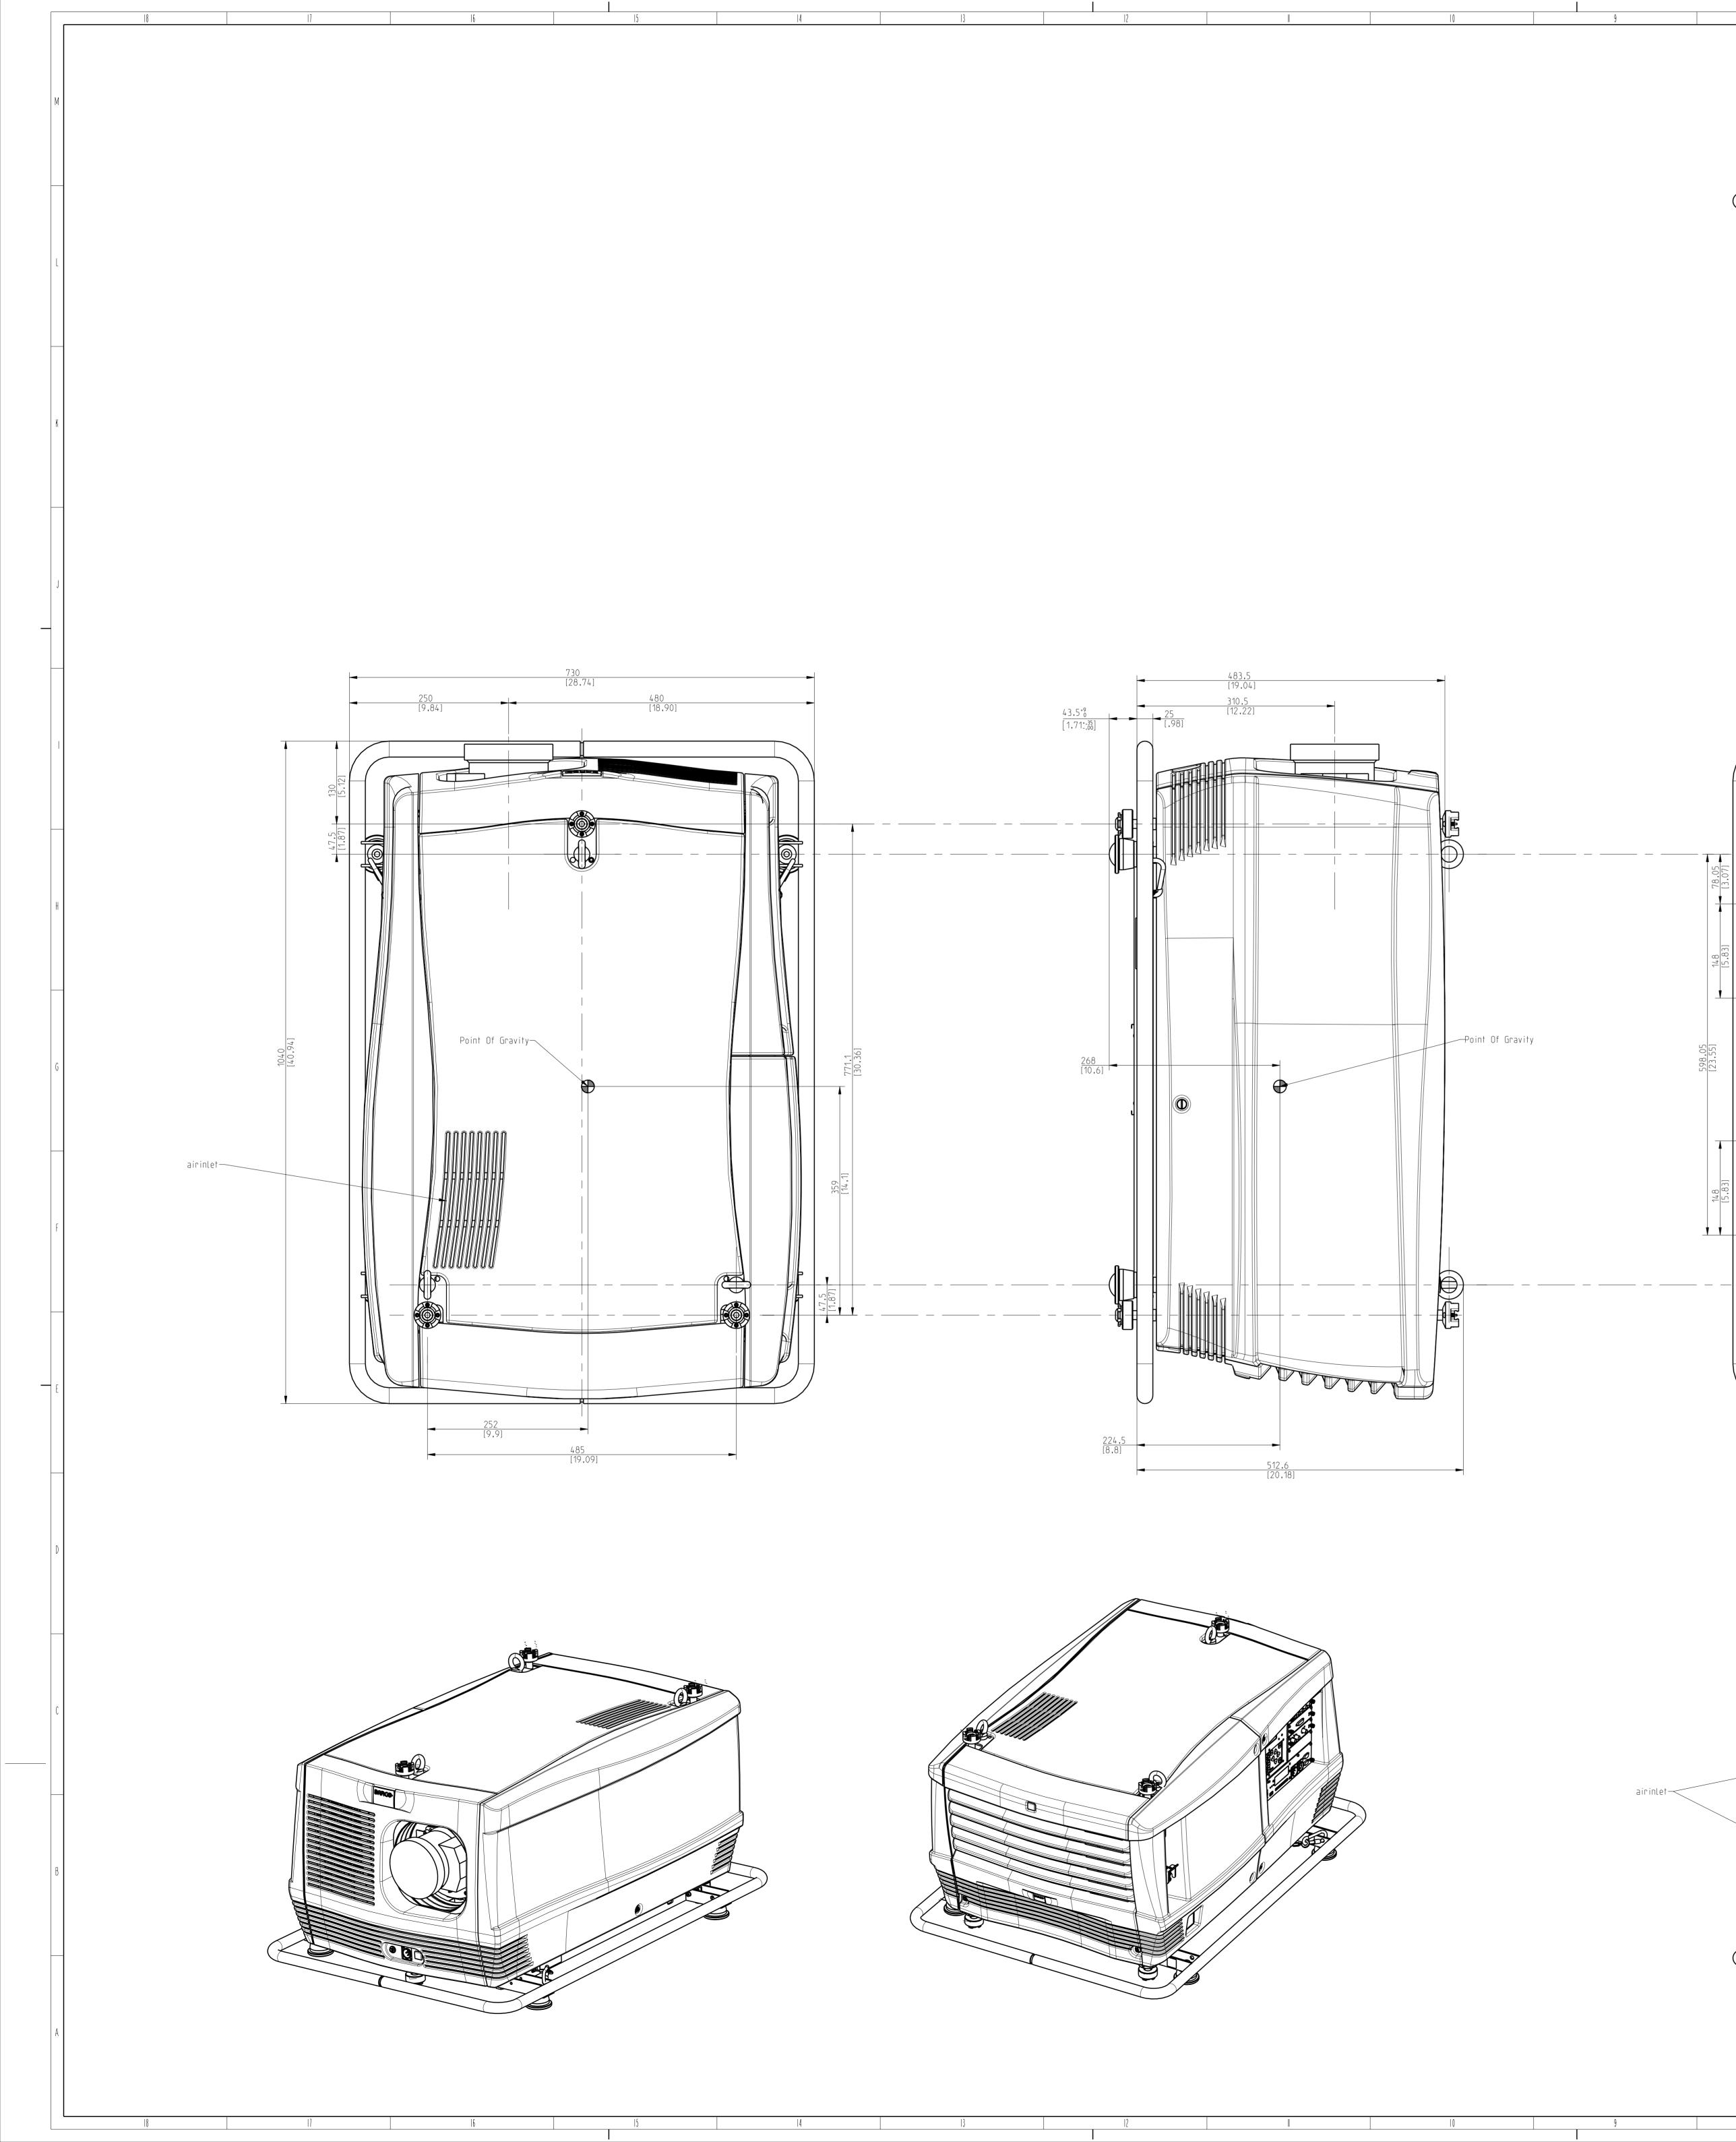

| TREATMENT AND F                                                                         | MATERIAL |                                                                                                                                                              |                                    |                |                         |          |       |
|-----------------------------------------------------------------------------------------|----------|--------------------------------------------------------------------------------------------------------------------------------------------------------------|------------------------------------|----------------|-------------------------|----------|-------|
|                                                                                         | NTON .   | N/A                                                                                                                                                          | PINTENTAL                          |                | DRAWN                   | 00/00/00 |       |
|                                                                                         | N / A    |                                                                                                                                                              |                                    | CHECKED        |                         |          |       |
| GENERAL QUALITY CLASS<br>EXCEPTIONAL QUALITY CLASS                                      | C :      | PROJ. EURO                                                                                                                                                   | SCALE                              | / 4            | APPROVED                |          |       |
| BARCO QUALITY STANDARD QAM OOI                                                          |          | PHOTOGRAPHIC F                                                                                                                                               | HOTOGRAPHIC FILM ADDED             |                | CADDIR                  | pro/eng  | ineer |
| ×××× = FUNCTIONAL DIMENSIONS TO CHECK                                                   |          | PART IN ACC. W.                                                                                                                                              | . W. DIGITAL FILE Y                |                | UNFOLDED PART AVAILABLE |          | NO    |
| all important dimensions are mentioned on the drawing<br>with the appropriate tolerance |          | P A R T<br>N A M E                                                                                                                                           |                                    |                |                         |          |       |
|                                                                                         |          | PROJECT                                                                                                                                                      | Technical Drawing FLM / HDF series |                |                         |          |       |
|                                                                                         |          | CIPM<br>DESCRIPTION                                                                                                                                          |                                    |                |                         |          |       |
| BARCO-                                                                                  |          | ALL RIGHTS STRICTLY RESERVED.<br>REPRODUCTION OR ISSUE TO THIRD<br>PARTIES IN ANY FORM WHATEVER,<br>IS NOT PERMITTED WITHOUT<br>WRITTEN AUTHORITY FROM BARCO |                                    | R9004430       |                         |          | AA    |
| BARCO PROJECTION SYSTEMS                                                                |          |                                                                                                                                                              |                                    | SHEET I OF I A |                         |          | A O   |