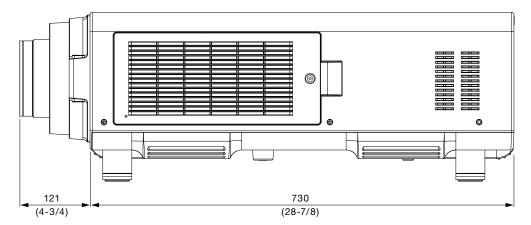

## **Dimensions**

The illustration shows the lens attached to the PT-DZ21K/DS21K/DW17K.

The illustration shows the lens attached to the PT-DZ8700/DS8500/DW8300/DZ110X/DS100X/DW90X.

unit: mm (inch) NOTE: This illustration is not drawn to scale.