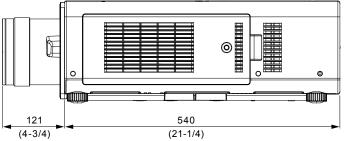

## **Dimensions**

The illustration shows the lens attached to the PT-DZ21K/DS21K/DW17K.

The illustration shows the lens attached to the PT-DZ8700/DS8500/DW8300/DZ110X/DS100X/DW90X.

unit: mm (inch) NOTE: This illustration is not drawn to scale.