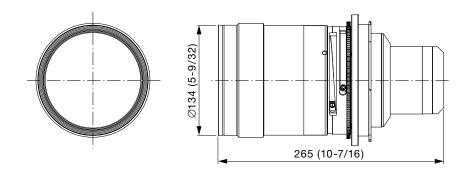

Dimensions (W  $\times$  H  $\times$  D):  $134 \times 134 \times 265$  mm (5-9/32 × 5-9/32 × 10-7/16 inches)

Weight: Approximately 5.2 kg\* (11.5 lbs\*)

Applicable projector: PT-DZ21K/DS20K/DW17K/DZ8700/DS8500/DW8300/DZ110X/DS100X/DW90X

## **Dimensions**

The illustration shows the lens attached to the PT-DZ21K/DS21K/DW17K.

The illustration shows the lens attached to the PT-DZ8700/DS8500/DW8300/DZ110X/DS100X/DW90X.

unit: mm (inch) NOTE: This illustration is not drawn to scale.