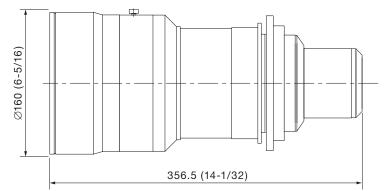

ET-D75LE6

| Specifications                        |                                                                                   |
|---------------------------------------|-----------------------------------------------------------------------------------|
| F value:                              | 2.5                                                                               |
| Focal distance (f):                   | 19.63 – 23.54 mm                                                                  |
| Throw ratio:                          | 0.9-1.1:1 for PT-DZ21K/DZ8700/DZ110X (16:10 aspect ratio),                        |
|                                       | 1.0-1.2:1 for PT-DS20K/DS8500/DS100X (4:3 aspect ratio),                          |
|                                       | 1.0-1.2:1 for PT-DW17K/DW8300/DW90X (16:9 aspect atio)                            |
| Dimensions (W $\times$ H $\times$ D): | 160 × 160 × 356.5 mm (6-5/16 × 6-5/16 × 14-1/32 inches)                           |
| Weight:                               | Approximately 8.7 kg* (19.2 lbs*)                                                 |
| Applicable projector                  | [Group A]<br>PT-DZ21K/DZ21K2/DS20K/DS20K2/DW17K/DW17K2/DZ16K/DZ16K2               |
|                                       | [Group B]<br>PT-DZ13K/DS12K/DW11K/DZ10K/DZ8700/DZ110K/DS8500/DS1100K/DW8300/DW90K |
|                                       | [Group C]<br>PT-RZ12K/RS11K<br>PT-RQ13K                                           |
|                                       | *Average value. May differ depending on the actual unit.                          |

#### Dimensions

unit : mm (inch) NOTE: This illustration is not drawn to scale.

NOTE: Please read the projector's instruction manual for throw distances. Weights and dimensions shown are approximate. Specifications subject to change without notice.