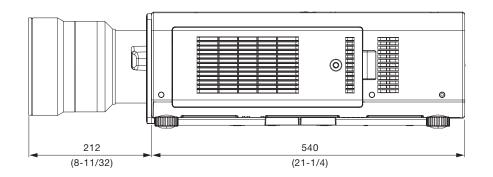

#### Dimensions

unit : mm (inch) NOTE: This illustration is not drawn to scale.

NOTE: Please read the projector's instruction manual for throw distances. Weights and dimensions shown are approximate. Specifications subject to change without notice.

## Zoom Lens

ET-**D75LE6** 

[Group A]

[Group B]

[Group C]

unit : mm (inch) NOTE: This illustration is not drawn to scale.

NOTE: Please read the projector's instruction manual for throw distances. Weights and dimensions shown are approximate. Specifications subject to change without notice.