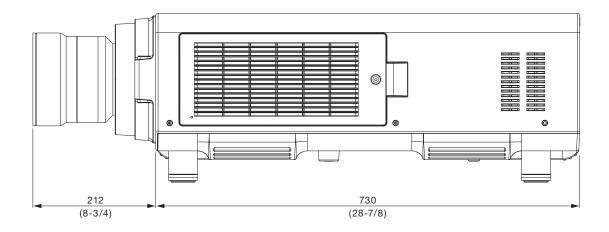

#### Dimensions

unit : mm (inch) NOTE: This illustration is not drawn to scale.

NOTE: Please read the projector's instruction manual for throw distances. Weights and dimensions shown are approximate. Specifications subject to change without notice.

## Zoom Lens

ET-**D75LE6** 

[Group A]

[Group B]

[Group C]

unit : mm (inch) NOTE: This illustration is not drawn to scale.

NOTE: Please read the projector's instruction manual for throw distances. Weights and dimensions shown are approximate. Specifications subject to change without notice.