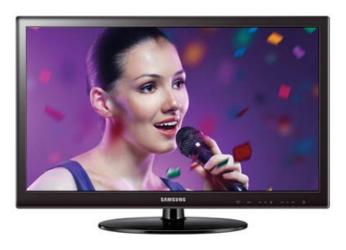

## 40" Samsung LED 5005 Series TV

Mfr Part No. UN40D5005BF Rentex Product No. LED4010

## **Detailed Specifications**

The Samsung UN40D5005 LED TV lets you see for yourself how Clear Motion Rate 120 delivers fast moving images with outstanding clarity. ConnectShare JPEG allows you to easily connect your MP3 player or digital camera to your TV and share music, videos and photos. Simply connect your digital devices and enjoy.

## Features:

- Full 1080p HD
- 30,000:1 Dynamic Contrast Ratio
- Clear Motion Rate of 120
- ConnectShare<sup>™</sup> JPEG
- Inputs: 2xHDMI, 1xComponent, 1xComposite (AV), 1xUSB 2.0

| Screen Size               | 40" Measured Diagonally                                |
|---------------------------|--------------------------------------------------------|
| <b>Native Resolution</b>  | 1920 x 1080                                            |
| <b>Clear Motion Rate</b>  | 120                                                    |
| Dynamic Contrast Ratio    | 30,000:1                                               |
| Inputs/Outputs            | 2xHDMI<br>1xComponent<br>1xComposite (AV)<br>1xUSB 2.0 |
| Features                  | ConnectShare™ JPEG, Wide Color Enhancer                |
| Tuners                    | ATSC / Clear QAM                                       |
| Sound Output (RMS)        | 10W x 2                                                |
| Sound Effect System       | SRS TruSurround® HD                                    |
| Speaker Type              | Down Firing                                            |
| Dimensions<br>(W x H x D) |                                                        |
| Weight                    | 21.2 lbs (without stand)<br>24.3 lbs (with stand)      |