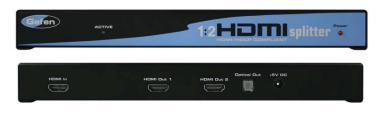

## **Gefen EXT-HDMI-142 1x2 HDMI Splitter - HDMI Distribution Amplifier**

Download Spec Sheet @ www.rentex.com/spec/XVD2100.pdf

**Rentex Product No. XVD2100** 

Mfr Part No. EXT-HDMI-142-BLK

The Gefen DEMO EXT-HDMI-142 1x2 HDMI splitter is a distribution hub that sends the same video output to two HDTV digital displays. It features 1 HDMI AV input and 2 HDMI AV outputs. It is a flexible solution that accommodates multiple displays.

## **Detailed Specifications**

**Video Amplifier Bandwidth** 165 MHz

Input Video Signal 1.2 volts p-p

Input DDC Signal 5 volts p-p (TTL)

**Single Link Range** 1080P/1920 x 1200

**HDMI Connector** type A 19 pin female

**Power Consumption** 20 watts (max.)

Power Supply 5V DC

**Dimensions** 10.25"W x 1"H x 4.25"D

Input HDMI Digital AV, up to 1080p/1920x1200 with digital audio,

on an HDMI connector

**Output** HDMI Digital AV x2, up to 1080p/1920x1200 with digital audio,

on an HDMI connector

**Dimensions (WxDxH)** 10.25 x 4.25 x 1" (26 x 10.7 x 3.2cm)