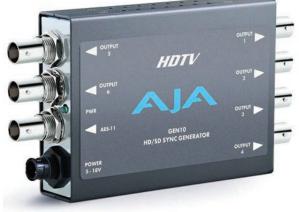

## AJA GEN10 HD/SD Sync Generator

#### Download Spec Sheet @ www.rentex.com/spec/XVP2170.pdf

The GEN10 is a flexible SD/HD/AES sync generator. The GEN10 features 7 outputs including 2 groups of independently controlled SD/HD sync outputs and 1 AES-11 output. The SD outputs can be switched between Color Black or Color Bars. HD tri-level sync can be switched between 19 different HD formats including all that are in use today. The AES-11 output can be switched between SILENCE and TONE. All outputs are in sync with each-other and are sourced from an accurate master time base.