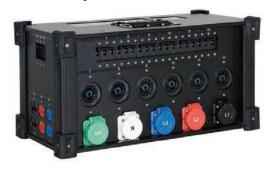

### **200 Amp Main Power Distro**

#### **Features**

- Camlock in and through (Rev. GN)
- 6 @ L21-30 Outputs (Breakered)
- 3 @ 20A Courtesy Edision (Breakered)
- Dimensions: 24" x 12" x 11"
- Rentex Product No: DIS0200
- Mfr Part No: CB3-5WPT-6XL2130-3X520