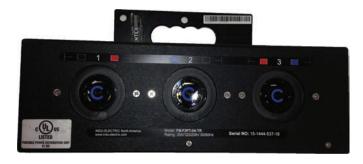

### **L6-30 Spider Box**

### **Features**

- L21-30 in and through
- 3 @ L6-30 Outputs (Non-Breakered)
- Dimensions: 14" x 4 3/4" x 7" (fits inside 12"x12" truss)
- Used as floor box or flown with cheeseborough and safety
- Rentex Product No: DISSPL6
   Mfr Part No: FB-F3PT-04-TR