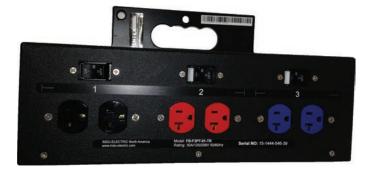

## **Edison Spider Box**

#### **Features**

- L21-30 in and through
- 3 @ Duplex (Breakered)
- Dimensions: 14" x 4 3/4" x 7" (fits inside 12"x12" truss)
- Used as floor box or flown with cheeseborough and safety
- Rentex Product No: DISSPED
   Mfr Part No: FB-F3PT-01-TR