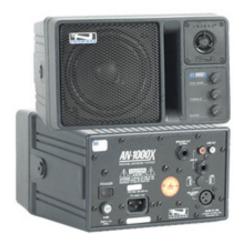

## **Anchor AN-1000X Powered Monitor**

## **Features**

- Reach Crowds of 400+
- RCA & 1/4" Line Inputs
- MIC/LINE Configurable XLR Input
- Magnetically Shielded
- 50 watt sound system with response from 65Hz 20kHz
- Bass and Treble controls
- Delivers up to 103 dB of clear sound
- 9.5 lbs, 5.25 x 8.4 x 9.0 inches (H x W x D)
- **Wall Mount and Speaker Stand Available**

## **Detailed Specifications**

Rated Power 50 watts continuous @ 4Ù

Frequency Response 65 Hz - 20 kHz ± 3dB

Max SPL @ Rated Power 103 dB @ 1 meter

**Balanced Input** Mic / line configurable, female XLR,

switchable phantom power

**Line Input** Hi-Z, unbalanced, 1/4"-phone & RCA

**Line Output** Lo-Z, RCA, buffer isolated line-level

Speaker Output 8Ù, unswitched, 1/4"-phone

AC Power Requirements 110 - 125Vac, 50/60 Hz, 90W Max

**Dimensions** 5.25 x 8.4 x 9" (H x W x D)

Weight 9.5 lbs