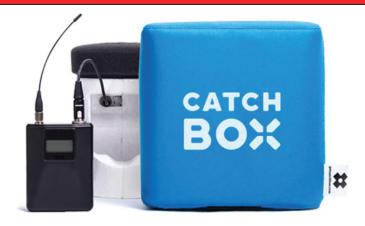

# **CATCHBOX PRO**

THROWABLE MIC

CatchBox Pro is a module that allows professionals to convert their existing beltpack transmitters into throw-able microphones. No need to buy new transmitters and receivers or change existing integrated systems, simply connect your existing beltpack into the Catchbox Pro.

#### Download Spec Sheet @ www.rentex.com/spec/MIC1475.pdf

**Rentex Product No. MIC1475** 

Catchbox Pro is a module that allows professionals to convert their existing beltpack transmitters into throw-able microphones. No need to buy new transmitters and receivers or change existing integrated systems, simply connect your existing beltpack into the Catchbox Pro.