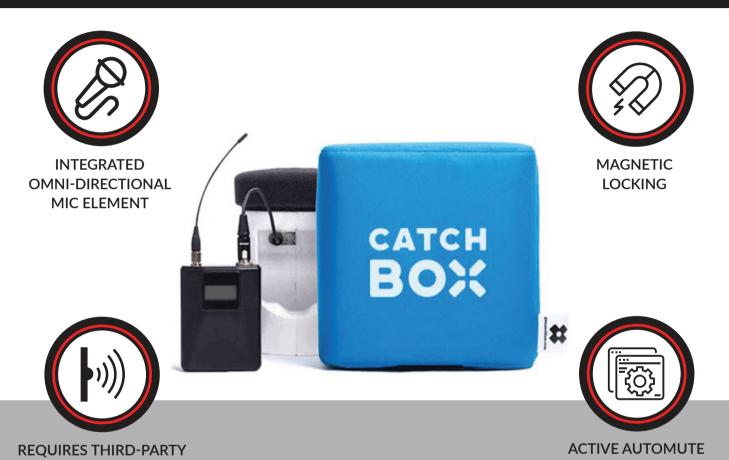

# **CATCHBOX PRO**

THROWABLE MIC

CatchBox Pro is a module that allows professionals to convert their existing beltpack transmitters into throw-able microphones. No need to buy new transmitters and receivers or change existing integrated systems, simply connect your existing beltpack into the Catchbox Pro.

#### **Features**

- Available in Blue
- Magnetic Locking ensures that the inner capsule doesn't pop out when the device is thrown
- Active AutoMute feature senses the motion of the device and temporarily switches off the audio when the Catchbox is caught, thrown,or dropped
- Exceptional Sound with integrated cardioid mic element
- Note: Catchbox Pro requires a third party transmitter and receiver to work