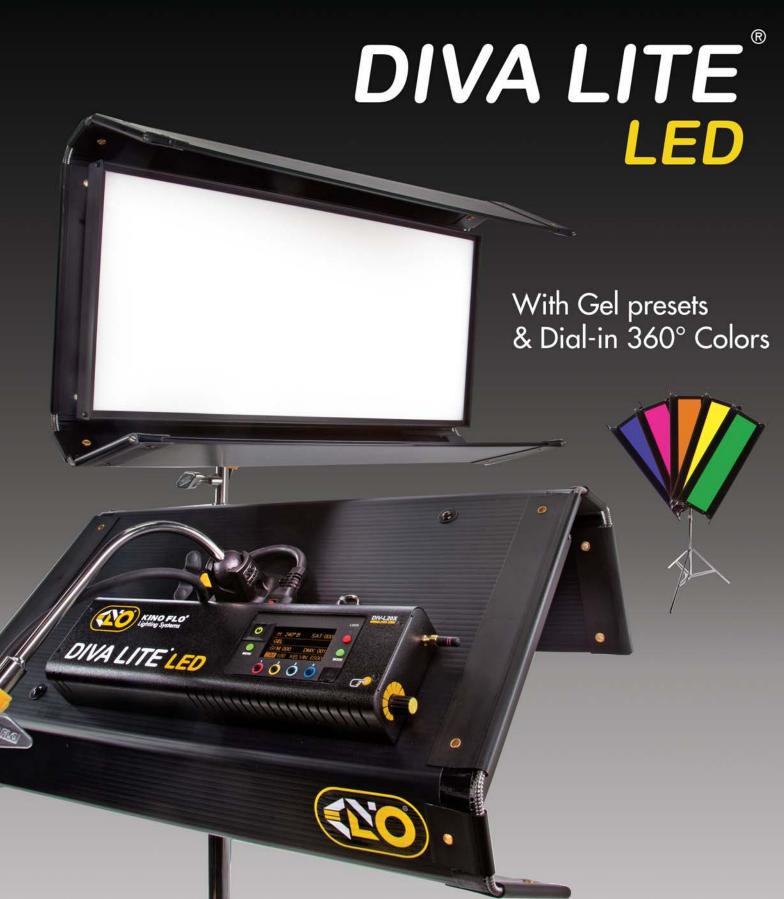

# **Diva-Lite® LED DMX**

iva-Lite<sup>®</sup> LED has two menus, white and color. The white menu gives the user access to **Dimming**, **Kelvin** and **Green/Magenta** control channels and Kelvin range is from 2700K tungsten to 6500K daylight.

In the color menu, the Kelvin range travels from 2500K tungsten to 9900K daylight, and Kino Flo has set up a fourth channel called **Gel**. The Gel channel includes Kino Flo presets such as blue & green screen, sodium vapor, mercury vapor and over 100 well known lighting gels. In addition, there is also a fifth channel called **Hue Angle** and sixth channel, **Saturation**. These two channels behave similarly to a traditional color wheel, where you have white light in the center, the Hue angle determines the color along a 360-degree range, and Saturation determines how much color is applied.

We also recently added Snapbag Softbox and Snapgrid accessories. Features include:

- Tunable Kelvin 2500K to 9900K
- Dimming without color shift
- Green/Magenta control
- Kino Flo presets and Gel presets
- Dial-in color using Hue angle and Saturation control
- Universal input 100-240VAC and 24VDC
- Manual and DMX dimming w/ Auto Terminate
- DMX wireless (Lumen Radio)
- Flicker-free, dead quiet operation
- Built-in Barndoors, Honeycomb Louver, Center Mount