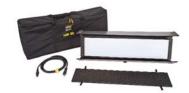

#### KIT-DL20XB-120U

Diva-Lite LED 20 DMX Kit, Univ 120U w/ Soft Case

#### KIT-DL20XB-230U

Diva-Lite LED 20 DMX Kit, Univ 230U w/ Soft Case

| Co | ntei | nts |
|----|------|-----|
|    |      |     |

1 Diva-Lite LED 20 Fixture 1 Soft Case

# Dimensions

31 x 7.5 x 18" (79 x 19 x 46cm)

# Weight

19.5 lb (9kg)