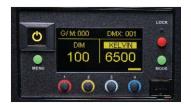

# **Diva-Lite® LED DMX**

iva-Lite<sup>®</sup> LED has two menus, white and color. The white menu gives the user access to **Dimming**, **Kelvin** and **Green/Magenta** control channels and Kelvin range is from 2700K tungsten to 6500K daylight.

In the color menu, the Kelvin range travels from 2500K tungsten to 9900K daylight, and Kino Flo has set up a fourth channel called **Gel**. The Gel channel includes Kino Flo presets such as blue & green screen, sodium vapor, mercury vapor and over 100 well known lighting gels. In addition, there is also a fifth channel called **Hue Angle** and sixth channel, **Saturation**. These two channels behave similarly to a traditional color wheel, where you have white light in the center, the Hue angle determines the color along a 360-degree range, and Saturation determines how much color is applied.

We also recently added Snapbag Softbox and Snapgrid accessories. Features include:

- Tunable Kelvin 2500K to 9900K
- Dimming without color shift
- Green/Magenta control
- Kino Flo presets and Gel presets
- Dial-in color using Hue angle and Saturation control
- Universal input 100-240VAC and 24VDC
- Manual and DMX dimming w/ Auto Terminate
- DMX wireless (Lumen Radio)
- Flicker-free, dead quiet operation
- Built-in Barndoors, Honeycomb Louver, Center Mount