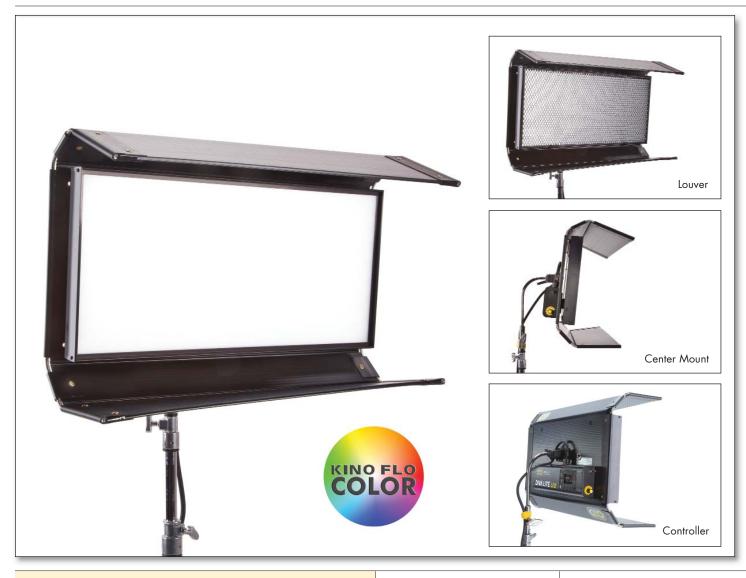

# **Diva-Lite® LED DMX**

iva-Lite<sup>®</sup> LED has two menus, white and color. The white menu gives the user access to **Dimming**, **Kelvin** and **Green/Magenta** control channels and Kelvin range is from 2700K tungsten to 6500K daylight.

In the color menu, the Kelvin range travels from 2500K tungsten to 9900K daylight, and Kino Flo has set up a fourth channel called **Gel**. The Gel channel includes Kino Flo presets such as blue & green screen, sodium vapor, mercury vapor and over 100 well known lighting gels. In addition, there is also a fifth channel called **Hue Angle** and sixth channel, **Saturation**. These two channels behave similarly to a traditional color wheel, where you have white light in the center, the Hue angle determines the color along a 360-degree range, and Saturation determines how much color is applied.

We also recently added Snapbag Softbox and Snapgrid accessories. Features include:

- Tunable Kelvin 2500K to 9900K
- Dimming without color shift
- Green/Magenta control
- Kino Flo presets and Gel presets
- Dial-in color using Hue angle and Saturation control
- Universal input 100-240VAC and 24VDC
- Manual and DMX dimming w/ Auto Terminate
- DMX wireless (Lumen Radio)
- Flicker-free, dead quiet operation
- Built-in Barndoors, Honeycomb Louver, Center Mount