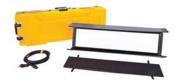

# KIT-DL30X-120U

Diva-Lite LED 30 DMX Kit, Univ 120U w/ Flight Case

#### KIT-DL30X-230U

Diva-Lite LED 30 DMX Kit, Univ 230U w/ Flight Case

| Contents                   | Dimensions        | Weight   |
|----------------------------|-------------------|----------|
| 1 Diva-Lite LED 30 Fixture | 46 x 11 x 16.5"   | 43 lb    |
| 1 Flight Case              | (117 x 28 x 42cm) | (19.5kg) |