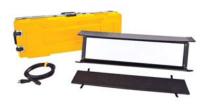

# KIT-DL20X-120U

Diva-Lite LED 20 DMX Kit, Univ 120U w/ Travel Case

# KIT-DL20X-230U

Diva-Lite LED 20 DMX Kit, Univ 230U w/ Travel Case

| Contents                   | Dimensions         | Weight |
|----------------------------|--------------------|--------|
| 1 Diva-Lite LED 20 Fixture | 28.5 x 8.5 x 19.5" | 26 lb  |
| 1 Travel Case              | (72 x 22 x 49.5cm) | (12kg) |