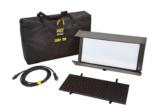

# KIT-DL20X-120U

Diva-Lite LED 20 DMX Kit, Univ 120U w/ Travel Case

# KIT-DL20X-230U

Diva-Lite LED 20 DMX Kit, Univ 230U w/ Travel Case

| Contents                   | Dimensions         | Weight |
|----------------------------|--------------------|--------|
| 1 Diva-Lite LED 20 Fixture | 28.5 x 8.5 x 19.5" | 26 lb  |
| 1 Travel Case              | (72 x 22 x 49.5cm) | (12kg) |