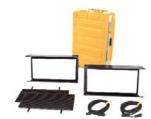

# KIT-DL20X-120U

Diva-Lite LED 20 DMX Kit, Univ 120U w/ Travel Case

# KIT-DL20X-230U

Diva-Lite LED 20 DMX Kit, Univ 230U w/ Travel Case

| Contents                   | Dimensions         | Weight |
|----------------------------|--------------------|--------|
| 1 Diva-Lite LED 20 Fixture | 28.5 x 8.5 x 19.5" | 26 lb  |
| 1 Travel Case              | (72 x 22 x 49.5cm) | (12kg) |