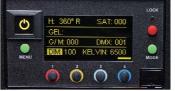

# **Diva-Lite® LED DMX**

iva-Lite<sup>®</sup> LED has two menus, white and color. The white menu gives the user access to **Dimming**, **Kelvin** and **Green/Magenta** control channels and Kelvin range is from 2700K tungsten to 6500K daylight.

In the color menu, the Kelvin range travels from 2500K tungsten to 9900K daylight, and Kino Flo has set up a fourth channel called **Gel**. The Gel channel includes Kino Flo presets such as blue & green screen, sodium vapor, mercury vapor and over 100 well known lighting gels. In addition, there is also a fifth channel called **Hue Angle** and sixth channel, **Saturation**. These two channels behave similarly to a traditional color wheel, where you have white light in the center, the Hue angle determines the color along a 360-degree range, and Saturation determines how much color is applied.

We also recently added Snapbag Softbox and Snapgrid accessories. Features include:

- Tunable Kelvin 2500K to 9900K
- Dimming without color shift
- Green/Magenta control
- Kino Flo presets and Gel presets
- Dial-in color using Hue angle and Saturation control
- Universal input 100-240VAC and 24VDC
- Manual and DMX dimming w/ Auto Terminate
- DMX wireless (Lumen Radio)
- Flicker-free, dead quiet operation
- Built-in Barndoors, Honeycomb Louver, Center Mount