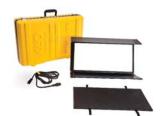

#### ▼ Diva-Lite LED 20 DMX

**DIV-L20X-120U** Diva-Lite LED 20 DMX, Univ 120U

DIV-L20X-230U Diva-Lite LED 20 DMX, Univ 23011

**LVR-SL290-P** Diva-Lite 20 Louver/HP, 90° (Included)

MTP-LBC Kino 41 Lollipop w/ Baby Receiver Curve 16mm (Included)

# ▼ Diva-Lite LED 30 DMX

**DIV-L30X-120U** Diva-Lite LED 30 DMX, Univ 120U

**DIV-L30X-230U** Diva-Lite LED 30 DMX, Univ 230U

**LVR-SL390-P**Diva-Lite 30 Louver/HP, 90° (Included)

MTP-LBC Kino 41 Lollipop w/ Baby Receiver Curve 16mm (Included)