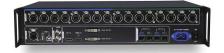

## NovaStar MCTRL4K Spec Sheet from Rentex 4K 60Hz LED Controller

## (800) 545.2313 www.rentex.com

Mfr No. MCTRL4K Rentex No. LEDNO10

The MCTRL4K is an independent master controller developed by NovaStar that allows you to send 4K content to our Absen M2.9 LED's.

| Inputs                    | DP 1.2<br>HDMI 2.0<br>DUAL DVI-D1/D2         |
|---------------------------|----------------------------------------------|
| Outputs                   | 1~16<br>OPT1~4<br>Control<br>ETHERNET<br>USB |
| Power supply              | AC 100-240V~50/60HZ                          |
| USB                       | 2                                            |
| ETHERNET                  | 1                                            |
| Input power               | AC 100-240V, 50/60Hz                         |
| Overall power consumption | 30W                                          |
| Dimensions (L x W x H)    | 482.6×372×89 (mm)                            |
| Weight                    | 4.6kg                                        |