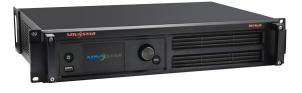

## NovaStar MCTRL4K Spec Sheet from Rentex 4K 60Hz LED Controller

## (800) 545.2313 www.rentex.com

Mfr No. MCTRL4K Rentex No. LEDNO10

The MCTRL4K is an independent master controller developed by NovaStar that allows you to send 4K content to our Absen M2.9 LED's.

| Inputs                    | DP 1.2<br>HDMI 2.0<br>DUAL DVI-D1/D2         |
|---------------------------|----------------------------------------------|
| Outputs                   | 1~16<br>OPT1~4<br>Control<br>ETHERNET<br>USB |
| Power supply              | AC 100-240V~50/60HZ                          |
| USB                       | 2                                            |
| ETHERNET                  | 1                                            |
| Input power               | AC 100-240V, 50/60Hz                         |
| Overall power consumption | 30W                                          |
| Dimensions (L x W x H)    | 482.6×372×89 (mm)                            |
| Weight                    | 4.6kg                                        |