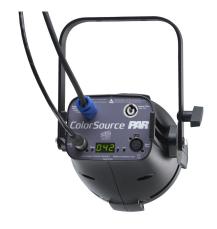

ETC'S NEW RGB-L CHIPSET (RED, **GREEN, BLUE** AND LIME)

**HOMOGENIZED OPTICS** 

**POWERCON IN AND THRU** 

SIMPLE USER **INTERFACE WITH SEVEN-SEGMENT DISPLAY** 

**DIMENSIONS HxWxD: 12.20" X 9.45" X 7.98"** WEIGHT: 8.3 LBS

**BDMX/RDM IN AND** THRU (5-PIN)

LED DROOP **COMPENSATION** 

**OPTICALLY CALIBRATED** 

TOUR-READY, **ALUMINUM HOUSING** 

PLEASE CONTACT YOUR RENTEX SALES REPRESENTATIVE FOR RENTAL PRICING.

## (800) 545.2313 www.rentex.com

Mfr No. 7412A1005 Rentex No. LITFECP

The ColorSource PAR from ETC is an LED wash light that offers bright output, a wide color palette, and a high-quality build with a compact design. Using ETC's unique RGB-L color system (red, green, blue, lime), the ColorSource PAR offers color options not readily available with other systems. The unit operates with simple RGB input and automatically adds lime as necessary. The luminaire supports both DMX and RDM protocols, in addition to operation via the 3-button, 7-segment display menu on the rear panel.