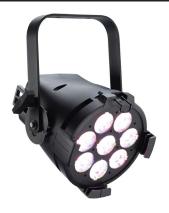

## **ETC COLORSOURCE PAR RGB-L LED WASH LIGHT**

**RGB-L LED WASH LIGHT** 

An LED luminaire crafted by lighting experts, the ColorSource PAR uses a proportionate recipe of red, green, blue, a twist of lime and an extra dash of red to expand the ColorSource PAR's color range, giving richness only possible from ETC LED luminaires. It outputs bright, beautiful light, is easy to use – with or without a lighting desk – and lives up to ETC's high standards for quality.

ETC'S NEW RGB-L CHIPSET (RED, **GREEN, BLUE** AND LIME)

**HOMOGENIZED OPTICS** 

**POWERCON IN AND THRU** 

SIMPLE USER **INTERFACE WITH SEVEN-SEGMENT DISPLAY** 

**DIMENSIONS HxWxD: 12.20" X 9.45" X 7.98"** WEIGHT: 8.3 LBS

| Light Source      | 40 x Luxeon Z LED emitters (five per optic)<br>8 x RGB-L optics (red, green, blue, lime) |
|-------------------|------------------------------------------------------------------------------------------|
| Illuminance       | 5,102 lux @ 10' (3 m)<br>1,276 lux @ 20' (6 m)                                           |
| Color             | RGB color mixing                                                                         |
| Protocols         | DMX, RDM                                                                                 |
| DMX Connectors    | Input: 5-pin XLR<br>Output: 5-pin XLR<br>DMX termination required                        |
| DMX Channel Modes | 1 x Channel Mode: 5 Channels                                                             |
| Display/Controls  | 7-segment LED display with three-button interface                                        |
| Input Voltage     | 100 to 240 VAC, 50/60 Hz (auto-ranging)                                                  |
| Power Connectors  | Input: powerCON<br>Output: powerCON                                                      |
| Power Linking     | 9 x luminaires (15 A max); 10 luminaires total per circuit                               |
| Dimensions        | 12.2 x 7.98 x 9.45" (310 x 203 x 240 mm)                                                 |
| Weight            | 8.3 lb                                                                                   |