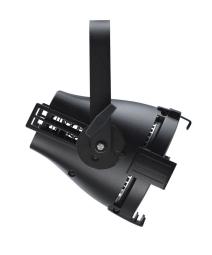

ETC'S NEW RGB-L CHIPSET (RED, **GREEN, BLUE** AND LIME)

**HOMOGENIZED OPTICS** 

**POWERCON IN AND THRU** 

SIMPLE USER **INTERFACE WITH SEVEN-SEGMENT DISPLAY** 

**DIMENSIONS HxWxD: 12.20" X 9.45" X 7.98"** WEIGHT: 8.3 LBS

**BDMX/RDM IN AND** THRU (5-PIN)

LED DROOP **COMPENSATION** 

**OPTICALLY CALIBRATED** 

TOUR-READY, **ALUMINUM HOUSING** 

PLEASE CONTACT YOUR RENTEX SALES REPRESENTATIVE FOR RENTAL PRICING.

| Light Source      | 40 x Luxeon Z LED emitters (five per optic)<br>8 x RGB-L optics (red, green, blue, lime) |
|-------------------|------------------------------------------------------------------------------------------|
| Illuminance       | 5,102 lux @ 10' (3 m)<br>1,276 lux @ 20' (6 m)                                           |
| Color             | RGB color mixing                                                                         |
| Protocols         | DMX, RDM                                                                                 |
| DMX Connectors    | Input: 5-pin XLR<br>Output: 5-pin XLR<br>DMX termination required                        |
| DMX Channel Modes | 1 x Channel Mode: 5 Channels                                                             |
| Display/Controls  | 7-segment LED display with three-button interface                                        |
| Input Voltage     | 100 to 240 VAC, 50/60 Hz (auto-ranging)                                                  |
| Power Connectors  | Input: powerCON<br>Output: powerCON                                                      |
| Power Linking     | 9 x luminaires (15 A max); 10 luminaires total per circuit                               |
| Dimensions        | 12.2 x 7.98 x 9.45" (310 x 203 x 240 mm)                                                 |
| Weight            | 8.3 lb                                                                                   |