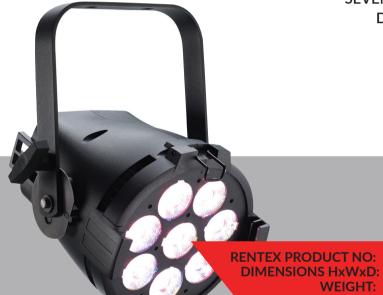

## **ETC COLORSOURCE PAR RGB-L LED WASH LIGHT**

**RGB-L LED WASH LIGHT** 

An LED luminaire crafted by lighting experts, the ColorSource PAR uses a proportionate recipe of red, green, blue, a twist of lime and an extra dash of red to expand the ColorSource PAR's color range, giving richness only possible from ETC LED luminaires. It outputs bright, beautiful light, is easy to use – with or without a lighting desk – and lives up to ETC's high standards for quality.

## (800) 545.2313 www.rentex.com

Mfr No. 7412A1005 Rentex No. LITFECP

The ColorSource PAR from ETC is an LED wash light that offers bright output, a wide color palette, and a high-quality build with a compact design. Using ETC's unique RGB-L color system (red, green, blue, lime), the ColorSource PAR offers color options not readily available with other systems. The unit operates with simple RGB input and automatically adds lime as necessary. The luminaire supports both DMX and RDM protocols, in addition to operation via the 3-button, 7-segment display menu on the rear panel.

| Light Source      | 40 x Luxeon Z LED emitters (five per optic)<br>8 x RGB-L optics (red, green, blue, lime) |
|-------------------|------------------------------------------------------------------------------------------|
| Illuminance       | 5,102 lux @ 10' (3 m)<br>1,276 lux @ 20' (6 m)                                           |
| Color             | RGB color mixing                                                                         |
| Protocols         | DMX, RDM                                                                                 |
| DMX Connectors    | Input: 5-pin XLR<br>Output: 5-pin XLR<br>DMX termination required                        |
| DMX Channel Modes | 1 x Channel Mode: 5 Channels                                                             |
| Display/Controls  | 7-segment LED display with three-button interface                                        |
| Input Voltage     | 100 to 240 VAC, 50/60 Hz (auto-ranging)                                                  |
| Power Connectors  | Input: powerCON<br>Output: powerCON                                                      |
| Power Linking     | 9 x luminaires (15 A max); 10 luminaires total per circuit                               |
| Dimensions        | 12.2 x 7.98 x 9.45" (310 x 203 x 240 mm)                                                 |
| Weight            | 8.3 lb                                                                                   |