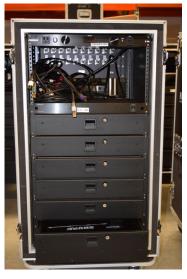

# SHURE HIGH CAPACITY MIC RACK FROM RENTEX

ALL-IN-ONE-CASE MULTI-CHANNEL WIRELESS MIC SOLUTION

The High Capacity Mic Rack is a multi-channel wireless system, featuring seamless operation and connectivity in an all-in-one rugged, self-sufficient rolling unit—ideal for clients needing more than 5 mic slots.

## **PRODUCT HIGHLIGHTS**

- Empowered by a Furman Power Conditioner for even power distribution.
- Designed to house 5 dual wireless kits for 10 channels, or 5 quad wireless kits for a total of 20 channels.
- Constructed with 5 lockable drawers capable of holding 4 handhelds, 4 beltpacks and more—to prevent opening during transportation while safely stowing vital accessories, including a bottom drawer for paddles and antennas.

24/7 Sales & Technical Support

**Rentex No. MICR100-KIT** 

The Subrental High Capacity Mic Racks were designed for those who need a lot of mic channels all in one case. They can house 5 of our quad wireless kits for a total of 20 channels in one rack. On the back of the rack is a built in XLR patch bay with network pass through.

### **FEATURES**

- Designed to house 5 dual wireless kits for 10 channels, or 5 quad wireless kits for a total of 20 channels
- Constructed with 5 lockable drawers—capable of holding 4 handhelds, 4 beltpacks and more—to prevent opening during transportation while safely stowing vital accessories, including a bottom drawer for paddles and antennas
- Pre-wired, hinging XLR patch bay assembly with network pass through makes set up simple
- Exceptional Expandabilty and Durability
- Quality Performance