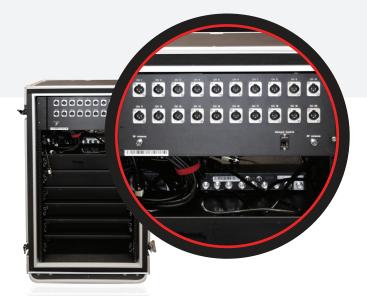

# **MORE INFO:**

RENTEX.COM/RENTAL-PRODUCTS/SHURE-HIGH-CAPACITY-MIC-RACKS/

Pre-wired, hinging XLR patch bay assembly with network pass through makes set up simple, **FEATURING**:

- Labeled channels/outputs
- Easy-to-distinguish jumpers, color-coded and numbered on each side
- An ultra-wide band antenna distro for extended wireless coverage
- A small 8-port network switch linking through the powerful network controller for Dante control

24/7 Sales & Technical Support

**Rentex No. MICR100-KIT** 

The Subrental High Capacity Mic Racks were designed for those who need a lot of mic channels all in one case. They can house 5 of our quad wireless kits for a total of 20 channels in one rack. On the back of the rack is a built in XLR patch bay with network pass through.

#### Included in the case is:

- A Furman Power conditioner for even power distribution.
- An Ultra Wide Band antenna distro for extended wireless coverage.
- A small 8 port network switch for Dante control.