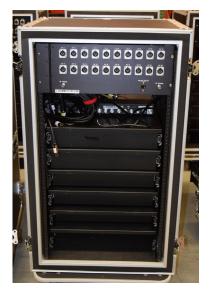

# **MORE INFO:**

RENTEX.COM/RENTAL-PRODUCTS/SHURE-HIGH-CAPACITY-MIC-RACKS/

Pre-wired, hinging XLR patch bay assembly with network pass through makes set up simple, **FEATURING**:

- Labeled channels/outputs
- Easy-to-distinguish jumpers, color-coded and numbered on each side
- An ultra-wide band antenna distro for extended wireless coverage
- A small 8-port network switch linking through the powerful network controller for Dante control

#### Included in the case is:

- A Furman Power conditioner for even power distribution.
- An Ultra Wide Band antenna distro for extended wireless coverage.
- A small 8 port network switch for Dante control.