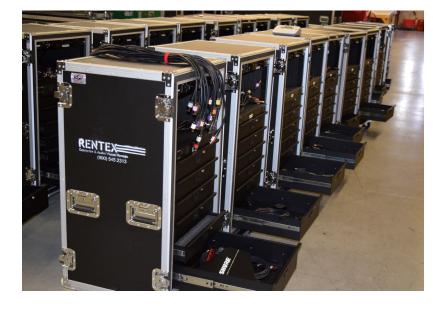

# NEED MORE THAN 10 CHANNELS?

The High Capacity Mic Rack provides more versatility over 5 slot solutions, allowing for cost effective expansion when needed.

EASY TO MANEUVER

EASY TO INSTALL

JUST PLUG & GO