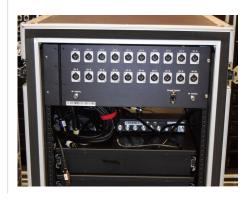

# **MORE INFO:**

RENTEX.COM/RENTAL-PRODUCTS/SHURE-HIGH-CAPACITY-MIC-RACKS/

Pre-wired, hinging XLR patch bay assembly with network pass through makes set up simple, **FEATURING**:

- Labeled channels/outputs
- Easy-to-distinguish jumpers, color-coded and numbered on each side
- An ultra-wide band antenna distro for extended wireless coverage
- A small 8-port network switch linking through the powerful network controller for Dante control

#### Included in the case is:

- A Furman Power conditioner for even power distribution.
- An Ultra Wide Band antenna distro for extended wireless coverage.
- A small 8 port network switch for Dante control.