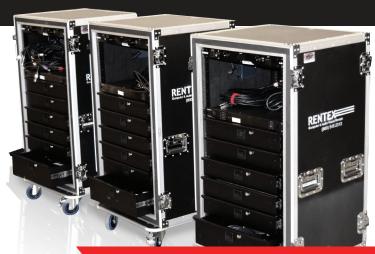

# SHURE HIGH CAPACITY MIC RACK FROM RENTEX

ALL-IN-ONE-CASE MULTI-CHANNEL WIRELESS MIC SOLUTION

The High Capacity Mic Rack is a multi-channel wireless system, featuring seamless operation and connectivity in an all-in-one rugged, self-sufficient rolling unit—ideal for clients needing more than 5 mic slots.

## **PRODUCT HIGHLIGHTS**

- Empowered by a Furman Power Conditioner for even power distribution.
- Designed to house 5 dual wireless kits for 10 channels, or 5 quad wireless kits for a total of 20 channels.
- Constructed with 5 lockable drawers capable of holding 4 handhelds, 4 beltpacks and more—to prevent opening during transportation while safely stowing vital accessories, including a bottom drawer for paddles and antennas.

RENTEX PRODUCT NO: DIMENSIONS LXWXH:

MICRIOO-KIT 28" X 24" X 45"

WEIGHT: 244LBS

24/7 Sales & Technical Support

**Rentex No. MICR100-KIT** 

The Subrental High Capacity Mic Racks were designed for those who need a lot of mic channels all in one case. They can house 5 of our quad wireless kits for a total of 20 channels in one rack. On the back of the rack is a built in XLR patch bay with network pass through.

| Dimensions | 28" x 24" x 45" |
|------------|-----------------|
| Weight     | 244 lbs.        |