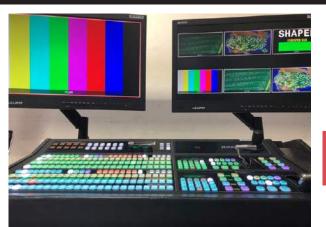

### ALL-IN-ONE ROSS SWITCHER FLY PACK

All in One Camera 12G/HD switching fly pack. Hardwired for up to 8 12G camera's with Tally. All routing is pre wired and configured to reduce setup time and possible patching errors. Fly pack includes (2) 28" 12G monitors for input preview and program/preview outputs. System also consist of HDMI to SDI convertor and SDI to HDMI convertor, (4) SDI DA's and 32x32 SDI Routing. All of this runs on a single 15 amp circuit to minimize your power requirements and labor needs. Simply plug it into power, patch in your camera's and you are ready for your show.

## 2 ME Switcher Fly Pack Kit Spec Sheet from Rentex (800) 545.2313 All-in-One Ross Switcher Fly Pack www.rentex.com

Rentex No. FLYPK SWITCHER-KIT

All-in-One Camera 12G/HD switching fly pack. Hardwired for up to 8 12G camera's with Tally. All routing is pre wired and configured to reduce setup time and possible patching errors. Fly pack includes (2) 28" 12G monitors for input preview and program/preview outputs. System also consist of HDMI to SDI convertor and SDI to HDMI convertor, (4) SDI DA's and 32x32 SDI Routing. All of this runs on a single 15 amp circuit to minimize your power requirements and labor needs. Simply plug it into power, patch in your camera's and you are ready for your show.

#### FEATURES

- All-in-One Camera 12G/HD switching fly pack
- Hardwired for up to 8 12G camera's with Tally
- All routing is pre-wired and configured to reduce setup time and possible patching errors
- Fly pack includes (2) 28" 12G monitors for input preview and program/ preview outputs