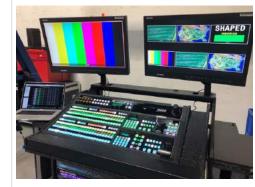

### ALL-IN-ONE ROSS SWITCHER FLY PACK

All in One Camera 12G/HD switching fly pack. Hardwired for up to 8 12G camera's with Tally. All routing is pre wired and configured to reduce setup time and possible patching errors. Fly pack includes (2) 28" 12G monitors for input preview and program/preview outputs. System also consist of HDMI to SDI convertor and SDI to HDMI convertor, (4) SDI DA's and 32x32 SDI Routing. All of this runs on a single 15 amp circuit to minimize your power requirements and labor needs. Simply plug it into power, patch in your camera's and you are ready for your show.

## 2 ME Switcher Fly Pack Kit Spec Sheet from Rentex (800) 545.2313 All-in-One Ross Switcher Fly Pack www.rentex.com

Rentex No. FLYPK SWITCHER-KIT

All-in-One Camera 12G/HD switching fly pack. Hardwired for up to 8 12G camera's with Tally. All routing is pre wired and configured to reduce setup time and possible patching errors. Fly pack includes (2) 28" 12G monitors for input preview and program/preview outputs. System also consist of HDMI to SDI convertor and SDI to HDMI convertor, (4) SDI DA's and 32x32 SDI Routing. All of this runs on a single 15 amp circuit to minimize your power requirements and labor needs. Simply plug it into power, patch in your camera's and you are ready for your show.