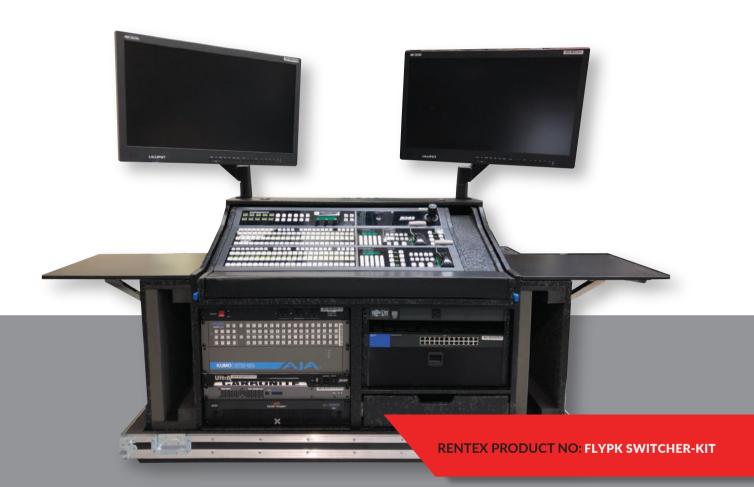

### ALL-IN-ONE ROSS SWITCHER FLY PACK

All in One Camera 12G/HD switching fly pack. Hardwired for up to 8 12G camera's with Tally. All routing is pre wired and configured to reduce setup time and possible patching errors. Fly pack includes (2) 28" 12G monitors for input preview and program/preview outputs. System also consist of HDMI to SDI convertor and SDI to HDMI convertor, (4) SDI DA's and 32x32 SDI Routing. All of this runs on a single 15 amp circuit to minimize your power requirements and labor needs. Simply plug it into power, patch in your camera's and you are ready for your show.

## 2 ME Switcher Fly Pack Kit Spec Sheet from Rentex (800) 545.2313 All-in-One Ross Switcher Fly Pack www.rentex.com

Rentex No. FLYPK SWITCHER-KIT

All-in-One Camera 12G/HD switching fly pack. Hardwired for up to 8 12G camera's with Tally. All routing is pre wired and configured to reduce setup time and possible patching errors. Fly pack includes (2) 28" 12G monitors for input preview and program/preview outputs. System also consist of HDMI to SDI convertor and SDI to HDMI convertor, (4) SDI DA's and 32x32 SDI Routing. All of this runs on a single 15 amp circuit to minimize your power requirements and labor needs. Simply plug it into power, patch in your camera's and you are ready for your show.

#### FEATURES

- All-in-One Camera 12G/HD switching fly pack
- Hardwired for up to 8 12G camera's with Tally
- All routing is pre-wired and configured to reduce setup time and possible patching errors
- Fly pack includes (2) 28" 12G monitors for input preview and program/ preview outputs