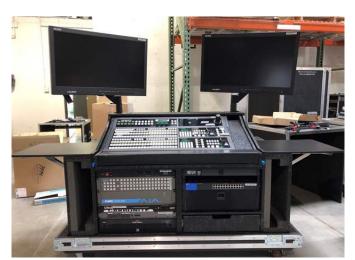

### ALL-IN-ONE ROSS SWITCHER FLY PACK

All in One Camera 12G/HD switching fly pack. Hardwired for up to 8 12G camera's with Tally. All routing is pre wired and configured to reduce setup time and possible patching errors. Fly pack includes (2) 28" 12G monitors for input preview and program/preview outputs. System also consist of HDMI to SDI convertor and SDI to HDMI convertor, (4) SDI DA's and 32x32 SDI Routing. All of this runs on a single 15 amp circuit to minimize your power requirements and labor needs. Simply plug it into power, patch in your camera's and you are ready for your show.

## 2 ME Switcher Fly Pack Kit Spec Sheet from Rentex (800) 545.2313 All-in-One Ross Switcher Fly Pack www.rentex.com

Rentex No. FLYPK SWITCHER-KIT

All-in-One Camera 12G/HD switching fly pack. Hardwired for up to 8 12G camera's with Tally. All routing is pre wired and configured to reduce setup time and possible patching errors. Fly pack includes (2) 28" 12G monitors for input preview and program/preview outputs. System also consist of HDMI to SDI convertor and SDI to HDMI convertor, (4) SDI DA's and 32x32 SDI Routing. All of this runs on a single 15 amp circuit to minimize your power requirements and labor needs. Simply plug it into power, patch in your camera's and you are ready for your show.

#### FEATURES

- All-in-One Camera 12G/HD switching fly pack
- Hardwired for up to 8 12G camera's with Tally
- All routing is pre-wired and configured to reduce setup time and possible patching errors
- Fly pack includes (2) 28" 12G monitors for input preview and program/ preview outputs