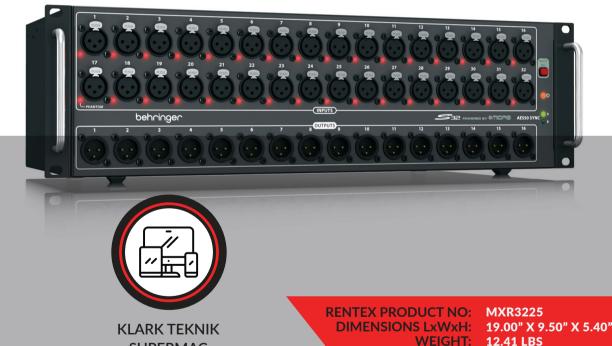

### 32-CHANNEL DIGITAL STAGE BOX

The Behringer S32 Digital Stage Box provides 32 fully-programmable, remotely-controllable high-end mic preamps; 16 analog, balanced XLR returns at the stage end; and connects to the FOH through a single CAT5 cable without the need for a dedicated router.

## (800) 545.2313 www.rentex.com

behringer

Mfr No. S32 Rentex No. MXR3225

The Behringer S32 Digital Stage Box provides 32 fully programmable, remotely controllable high-end mic preamps, 16 analog, balanced XLR returns at the stage end, and connects to the FOH through a single CAT5 cable without the need for a dedicated router.

#### FEATURES

- Can be rented with our Behringer X32 Mixer
- 32 Remote-Controllable Midas Preamps
- 16 Outputs
- Dual AES50 Networking
- Klark Teknik SuperMAC Technology

| Туре                   | Digital Stage Box                                 |
|------------------------|---------------------------------------------------|
| Channels               | 32                                                |
| Compatibility          | AES50 / Ultranet systems                          |
| Phantom Power          | Yes                                               |
| Inputs - Mic Preamps   | 32 x XLR                                          |
| Outputs - Main         | 16 x XLR                                          |
| Outputs - Digital      | 2 x Optical Toslink (ADAT), 2 x XLR (AES/<br>EBU) |
| Data I/O               | 2 x EtherCON (AES50), 1 x EtherCON<br>(Ultranet)  |
| USB                    | 1 х Туре В                                        |
| Computer Connectivity  | USB, Ethernet                                     |
| MIDI I/O               | In/Out                                            |
| Weight                 | 12.41 lbs.                                        |
| Dimensions (L x W x H) | 19" x 9.5" x 5.4"                                 |