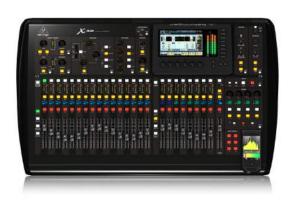

## BEHRINGER X32 32-CHANNEL DIGITAL MIXER

32-CHANNEL DIGITAL MIXER

The Behringer X32 digital mixer packs everything you need to easily mix and record a live show into a compact, roadworthy chassis. With its amazing-sounding Midas-designed mic preamps, the X32 is also great for the studio. Powerful and intuitive, the X32 sports 40 processing channels and 16 mix buses, giving you the flexibility you've always longed for. It comes equipped for 32-channel recording, with instant compatibility with major DAWs. Its serious signal processing can be quickly configured for sessions of any size.

## (800) 545.2313 www.rentex.com

Mfr No. X32 Rentex No. MXR3220

The Behringer X32 digital mixer packs everything you need to easily mix and record a live show into a compact, roadworthy chassis. With its amazing-sounding Midas-designed mic preamps, the X32 is also great for the studio. Powerful and intuitive, the X32 sports 40 processing channels and 16 mix buses, giving you the flexibility you've always longed for. It comes equipped for 32-channel recording, with instant compatibility with major DAWs. Its serious signal processing can be quickly configured for sessions of any size.