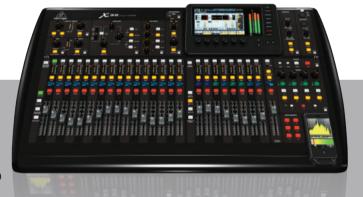

## BEHRINGER X32 32-CHANNEL DIGITAL MIXER

32-CHANNEL DIGITAL MIXER

The Behringer X32 digital mixer packs everything you need to easily mix and record a live show into a compact, roadworthy chassis. With its amazing-sounding Midas-designed mic preamps, the X32 is also great for the studio. Powerful and intuitive, the X32 sports 40 processing channels and 16 mix buses, giving you the flexibility you've always longed for. It comes equipped for 32-channel recording, with instant compatibility with major DAWs. Its serious signal processing can be quickly configured for sessions of any size.

## (800) 545.2313 www.rentex.com

Mfr No. X32 Rentex No. MXR3220

The Behringer X32 digital mixer packs everything you need to easily mix and record a live show into a compact, roadworthy chassis. With its amazing-sounding Midas-designed mic preamps, the X32 is also great for the studio. Powerful and intuitive, the X32 sports 40 processing channels and 16 mix buses, giving you the flexibility you've always longed for. It comes equipped for 32-channel recording, with instant compatibility with major DAWs. Its serious signal processing can be quickly configured for sessions of any size.