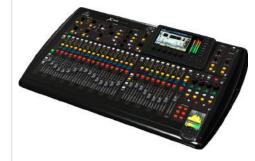

## BEHRINGER X32 32-CHANNEL DIGITAL MIXER

32-CHANNEL DIGITAL MIXER

The Behringer X32 digital mixer packs everything you need to easily mix and record a live show into a compact, roadworthy chassis. With its amazing-sounding Midas-designed mic preamps, the X32 is also great for the studio. Powerful and intuitive, the X32 sports 40 processing channels and 16 mix buses, giving you the flexibility you've always longed for. It comes equipped for 32-channel recording, with instant compatibility with major DAWs. Its serious signal processing can be quickly configured for sessions of any size.

## (800) 545.2313 www.rentex.com

Mfr No. X32 Rentex No. MXR3220

The Behringer X32 digital mixer packs everything you need to easily mix and record a live show into a compact, roadworthy chassis. With its amazing-sounding Midas-designed mic preamps, the X32 is also great for the studio. Powerful and intuitive, the X32 sports 40 processing channels and 16 mix buses, giving you the flexibility you've always longed for. It comes equipped for 32-channel recording, with instant compatibility with major DAWs. Its serious signal processing can be quickly configured for sessions of any size.

## **FEATURES**

- 40-input, 25-total-bus digital mixer
- 16 mix buses, main LCR, 6 matrix buses
- Gain-programmable Midas-designed mic preamps deliver enhanced dynamic range and superior common mode rejection ratio (CMRR)
- Highly configurable, with up to 40 processing channels and 25 motorized faders
- 6 independent matrix mix buses with inserts, 6-band parametric EQ, and dynamics processing