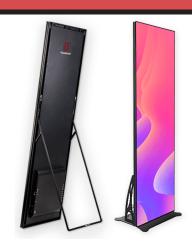

## **FEATURES**

- Slim appearance, attractive display
- 74.9" x 22.5" x 1.37"
- High refresh rate of 2.88kHz
- 160° viewing angle
- Packaged in cases of 2
- Standard "kickstand" included.
- Optional vertical bases available.

The TRT iPoster 1.9 is a high quality, 1.9mm pixel pitch LED poster panel that features HD image quality, a high refresh rate of 2.88kHz, brightness rated at 1500 NITS, a 160 degree viewing angle, high color reproduction, and a built-in media player.