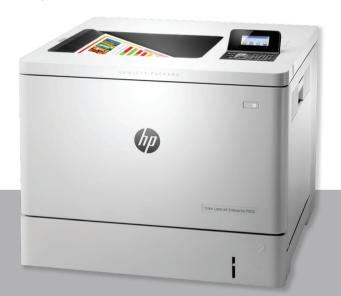

## HP COLOR LASERJET ENTERPRISE M553DN

## **COLOR LASER PRINTER**

The HP Color LaserJet Enterprise M553dn printer is the perfect pair of speed and two-sided color printing for your business. Keep up with the fast pace of business and deliver vibrant, professional-quality color with the HP Color LaserJet Enterprise M553dn laser printer. This HP LaserJet printer is designed to conserve energy without sacrificing productivity so you can speed through high-volume tasks and cut paper use with automatic two-sided printing.

WINDOWS 10 PLUG-N-PLAY (USB OR ETHERNET)

UP TO 40PPM IN B/W AND COLOR

RENTEX PRODUCT NO: PRN1017
DIMENSIONS WxHxD: 18" X 15.7" X 18.9"
WEIGHT: 60.6 LBS

PLEASE CONTACT YOUR RENTEX SALES REPRESENTATIVE FOR RENTAL PRICING