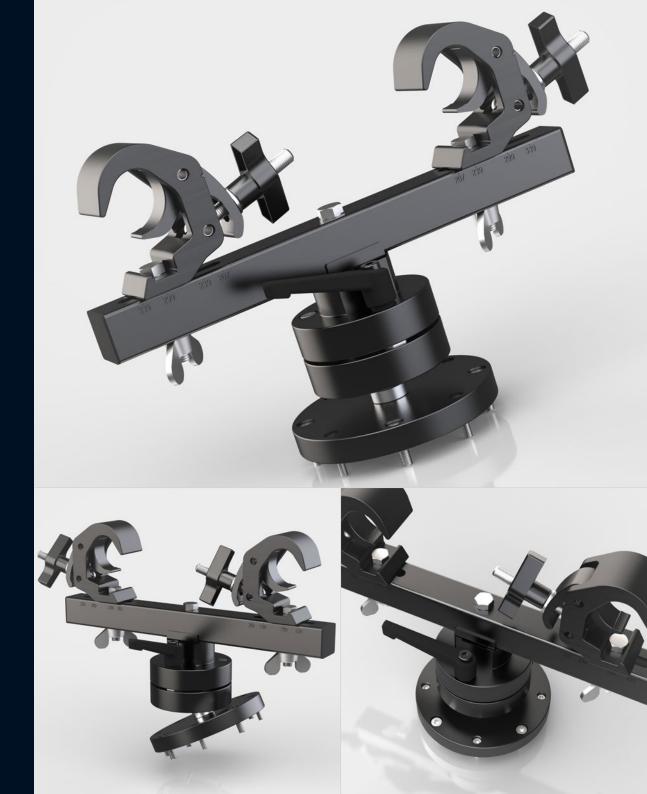

## ATOM GRIP DUO

The Atom Grip Duo is a twin point, tilt & swivel flying adapter which can be mounted to all Rigtec Air Frames and other third-party rental frames. The Atom Grip Duo has been designed with heavier projectors in mind, like the Barco UDX series. With a twin point hanging system, the Atom Grip Duo can take full advantage of the adjustments without the truss twisting, which can be an issue when rigging extremely heavy projectors at an angle with a single point attachment.

Designed for hanging on box truss, the Atom Grip Duo features adjustable clamps. The clamps are adjustable and can be located in several positions for use with different sizes of truss. Popular truss sizes are labelled on the adjustment bar to allow for quick set up.

The Atom Grip Duo offers a simple solution for twin point projector hanging, with captive fixings it can be easily attached to a projector rental frame. Adjustments can be achieved via the ratchet handle, moving the handle to the right loosens the mechanism to allow 25° tilt and 360° rotation. Moving the handle back to the right locks the adjustments in position.