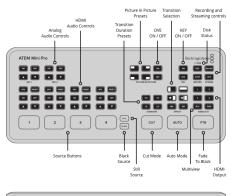

Blackmagic Design ATEM Mini Pro Spec Sheet from Rentex (800) 545.2313 4x1 Streaming Switcher w/ Webcam Function & Recording www.rentex.com

Blackmagicdesign

Mfr No. SWATEMMINIBPR Rentex No. XVS3020

This compact switcher gives you options to fit any streaming need. Stream directly to any common CDN by RTMP using the Ethernet port. Connect the USB-C as a webcam for use in any videoconferencing platform with no special software, or use it to record directly to USB. Multiview everything or view your program or any source on the HDMI Output. For even more utility from this tiny box, Chroma/Luma Keying features and robust audio DSP are available via the control software.

## FEATURES

- 4-Channel Live Stream HDMI Switcher
- Control up to Four BMPCC 6K/4K
  Cameras
- Live Tally, Stream and Record Status
- Record Button, Channel Preview
  Multiview

www.rentex.com

**(800)** 545.2313