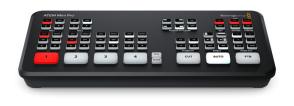

Blackmagic Design ATEM Mini Pro Spec Sheet from Rentex (800) 545.2313 4x1 Streaming Switcher w/ Webcam Function & Recording www.rentex.com

Blackmagicdesign

Mfr No. SWATEMMINIBPR Rentex No. XVS3020

This compact switcher gives you options to fit any streaming need. Stream directly to any common CDN by RTMP using the Ethernet port. Connect the USB-C as a webcam for use in any videoconferencing platform with no special software, or use it to record directly to USB. Multiview everything or view your program or any source on the HDMI Output. For even more utility from this tiny box, Chroma/Luma Keying features and robust audio DSP are available via the control software.

## FEATURES

- 4-Channel Live Stream HDMI Switcher
- Control up to Four BMPCC 6K/4K
  Cameras
- Live Tally, Stream and Record Status
- Record Button, Channel Preview
  Multiview

www.rentex.com

**(800)** 545.2313