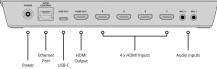

| Input Video Format      | HDMI (10-Bit 4:2:2 YUV)<br>1080p: 23.98/24/25/29.97/30/50/59.9<br>4/60 fps<br>1080i: 50/59.94/60 fps<br>720p: 50/59.94/60 fps |
|-------------------------|-------------------------------------------------------------------------------------------------------------------------------|
| Output Video Format     | HDMI / RJ45 (10-Bit 4:2:2 YUV)<br>1080p: 23.98/24/25/29.97/30/50/59.9<br>4/60 fps                                             |
| Video Input Connectors  | 4 x HDMI Female                                                                                                               |
| Video Output Connectors | 1 x HDMI                                                                                                                      |
| Audio Input Connectors  | 2 x 1/8" / 3.5 mm TRS Stereo Analog<br>Female                                                                                 |
| Other I/O               | 1 x RJ45 LAN, Sync, Tally, Timecode,<br>Firmware, Control Input/Output<br>1 x USB Type-C Firmware, Control Input/<br>Output   |
| OS Compatibility        | macOS 10.14 or Later<br>Windows 10                                                                                            |
| Power Connector         | 1 x Barrel (12 VDC) Input                                                                                                     |
| Power Consumption       | 36 W                                                                                                                          |
| Weight                  | 19.4 oz / 550 g                                                                                                               |
| Dimensions (H x W x D)  | 9.35 x 4.07 x 1.38" / 23.75 x 10.34 x 3.51<br>cm                                                                              |