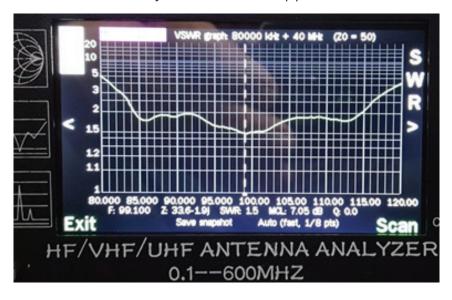

We have tested this arrangement outdoors to give a usable radius of 250 ft. or so, but your setup may vary.

This shows the analysis scan of the supplied antenna wire.

Specs at: rolls.com/product/HR70