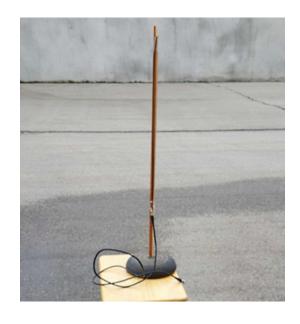

## **HR70 Antenna Suggestions**

The picture to the right shows the wire antenna that is included with a Rolls HR70 FM transmitter taped to a non-metallic support (wood). Having the wire straight and extended as high as possible will give the best range. Using a longer BNC cable will let you put the transmitter further from the antenna, at the cost of greater signal loss. Putting the transmitter near the antenna will give the greatest signal output.

We have tested this arrangement outdoors to give a usable radius of 250 ft. or so, but your setup may vary.

This shows the analysis scan of the supplied antenna wire.

Specs at: rolls.com/product/HR70