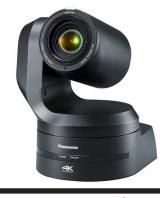

### Panasonic AW-UE150

#### **Professional 4K PTZ Camera Kit**

- Best in class PTZ camera preferred by most TV & Film professionals
- First UHD/4K 59.94p Integrated PTZ Camera
- 75.1° horizontal viewing angle (widest in its class)
- Various 4K interfaces (12G-SDI, HDMI, Optical Fiber, IP)
- Optical 20x Zoom + iZoom
- 4K/HD Simultaneous Output