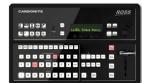

### Ross Video Carbonite Black Solo 1 ME Live Production Video Switcher

- Inputs: 6 x SDI, 3 x HDMI
- Outputs: 5 x SDI, 1 x HDMI
- Includes 2 MiniMEs for multi-screen events
- 6 frame sync & format converters for input flexibility
- Supports up to 1080p60 Video