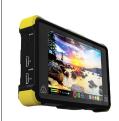

## Atomos Shogun Flame 7" 4K HDMI/12-SDI Recording Monitor

- 1920 x1200 Touchscreen Display
- 10-Bit FRC Monitor Processing
- 4K HDMI and 12G-SDI Inputs/Outputs
- 1500 cd/m² Brightness
- HDR Mode with 10 Stop Dynamic Range