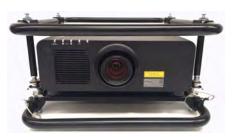

## 3 laser projectors with the same size chassis & multiple fly options

Panasonic RZ770 (7,000 lumens)

Panasonic RZ970 (10,000 lumens)

Panasonic RZ120 (12,000 lumens)

Use the cage with 4 clamps - simple
Using the ultra-short throw lens with the projector in the cage? We have the adapter you need (projector w/cage required).

For more information, contact your Rentex Account Manager, call us at (800) 574.1702 or email info@rentex.com