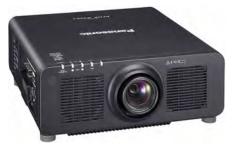

Rentex stocks large quantities of the following Panasonic projectors:

- Panasonic RZ770 (7,000 lumens)
- Panasonic RZ970 (10,000 lumens)
- Panasonic RZ120 (12,000 lumens)

Each of these projectors can be rented with or without a cage. And, we offer multiple options for flying these beauties.

## 3 laser projectors with the same size chassis & multiple fly options

Panasonic RZ770 (7,000 lumens)

Panasonic RZ970 (10,000 lumens)

Panasonic RZ120 (12,000 lumens)