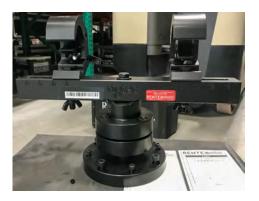

### Chief Mount (bottom plate)

- Mounts directly onto projector (no cage needed)
- Adjusts roll, pitch, and yaw
- Maximum weight capacity: 250 lbs
- Cables run through the pipe to the mount (Requires a 1.5" adjustable threaded pipe, and coupler with half cheesborough to mount)