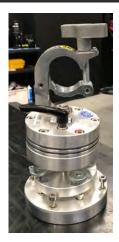

### Chief Mount (bottom plate)

- Mounts directly onto projector (no cage needed)
- Adjusts roll, pitch, and yaw
- Maximum weight capacity: 250 lbs
- Cables run through the pipe to the mount (Requires a 1.5" adjustable threaded pipe, and coupler with half cheesborough to mount)