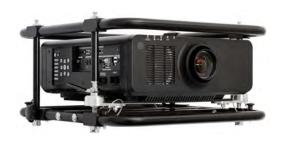

## 3 laser projectors with the same size chassis & multiple fly options

Panasonic RZ770 (7,000 lumens)

Panasonic RZ970 (10,000 lumens)

Panasonic RZ120 (12,000 lumens)

Use the cage with 4 clamps - simple
Using the ultra-short throw lens with the projector in the cage? We have the adapter you need (projector w/cage required).

For more information, contact your Rentex Account Manager, call us at (800) 574.1702 or email info@rentex.com