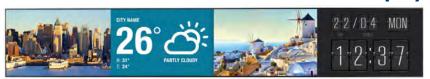

#### LG 86BH5C - 86" Ultra-Stretch UHD Display

- 3840 x 600 native resolution
- PBP (Picture-by-Picture) feature allows you to divide a screen into four parts in either portrait or landscape
- The display supports lateral tiling for 1×4 or 4×1 (landscape or portrait), and up to a 4×4
- Edit content that consists of one video and several still images (up to 20) with SuperSign Editor