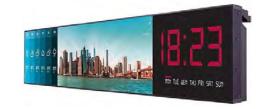

#### LG 86BH5C - 86" Ultra-Stretch UHD Display

- 3840 x 600 native resolution
- PBP (Picture-by-Picture) feature allows you to divide a screen into four parts in either portrait or landscape
- The display supports lateral tiling for 1×4 or 4×1 (landscape or portrait), and up to a 4×4
- Edit content that consists of one video and several still images (up to 20) with SuperSign Editor