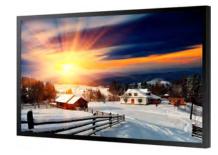

## Samsung OH55F - 55" HD Outdoor Display

- Ready for your daytime outdoor events
- Circular polarizing technology to eliminate display blindness caused by polarized sunglasses
- Excellent visibility under direct sunlight through
  2,500-nit high brightness and anti-reflection glass
- IP56 certified