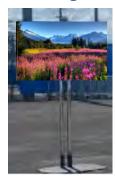

### **EXO visual Poster EP560 LED Digital Signage**

- (2) ezPosters per case
- 1.94mm pixel pitch
- Built-in "kick stand" or set up back to back with our base stands
- Built-in WiFi Hotspot, easily connect to PC or smart phone
- Built-in Quad-core Media Player with 8GB storage
- Intuitive Software for Windows, iOS and Android