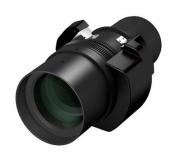

## **LENS OPTIONS**

- Epson long ELPLL08 5.27-7.41:1
- ▶ Epson mid ELPLM15 1.57-2.56:1
- ▶ Epson short ELPLU03S 0.48-0.57:1
- ▶ Epson short ELPLU04 0.64-0.77:1
- ▶ Epson wide ELPLW06 1.19-1.62:1
- ▶ Epson wide ELPLW08 0.86-1.21:1
- ▶ Epson ELPLX02S 0.35:1