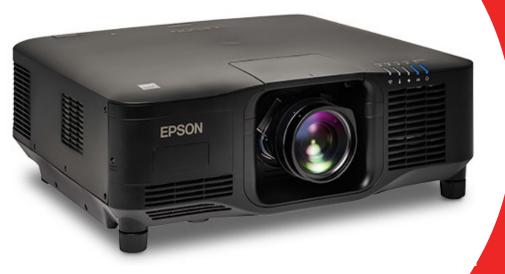

## **Epson EB-PU2213B**

13,000 Lumen, Laser Projector with 4K Enhancement

- WUXGA with 4K Enhancement
- High-aperture Epson 3LCD, 3-chip technology
- 13,000 lumens of equal white and color brightness
- 3G-SDI In/Out to accommodate daisy chaining and long cable runs
- Color reproduction of up to 1.07 billion colors

This premium laser projector is equipped with 4K Enhancement, acceptance of 4K signal, and delivers up to 4.6 million pixels on-screen for incredibly crisp images. A high native contrast ratio produces deep blacks. Users can control multiple projectors in a single, large space with Epson's Projector Professional Tool (EPPT) and efficiently manage installed projectors with Epson's Projector Management software. With 3G-SDI input and output to accommodate daisy-chaining and long cable runs.