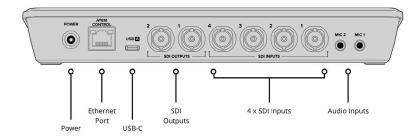

## Blackmagic Design ATEM SDI Pro ISO 4x2 SDI Hybrid/Streaming Switcher with Webcam function and ISO Recording

Portable Live Production! ATEM SDI is a family of live production switchers when you need extreme portability! ATEM SDI switchers are very similar to ATEM Mini, however the video connections are 3G-SDI and each model has double the number of video outputs! You get 4 SDI inputs on the ATEM SDI Pro ISO. All SDI inputs feature standards converters and re-sync! You even get DVEs for picture in picture effects! The USB works as a webcam for connecting video to computers. The Pro model features built in streaming. For audio the Fairlight mixer includes a compressor, limiter and 6 band parametric EQ on each input! ATEM SDI lets you connect multiple cameras so you can create interesting remote interviews with multiple camera angles.