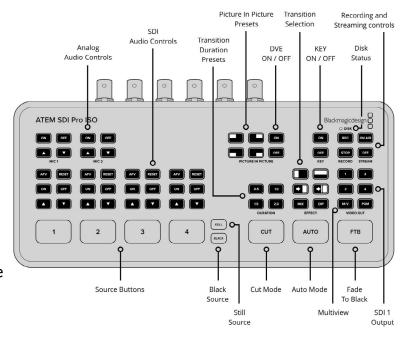

## Blackmagic Design ATEM SDI Pro ISO 4x2 SDI Hybrid/Streaming Switcher with Webcam function and ISO Recording

Portable Live Production! ATEM SDI is a family of live production switchers when you need extreme portability! ATEM SDI switchers are very similar to ATEM Mini, however the video connections are 3G-SDI and each model has double the number of video outputs! You get 4 SDI inputs on the ATEM SDI Pro ISO. All SDI inputs feature standards converters and re-sync! You even get DVEs for picture in picture effects! The USB works as a webcam for connecting video to computers. The Pro model features built in streaming. For audio the Fairlight mixer includes a compressor, limiter and 6 band parametric EQ on each input! ATEM SDI lets you connect multiple cameras so you can create interesting remote interviews with multiple camera angles.