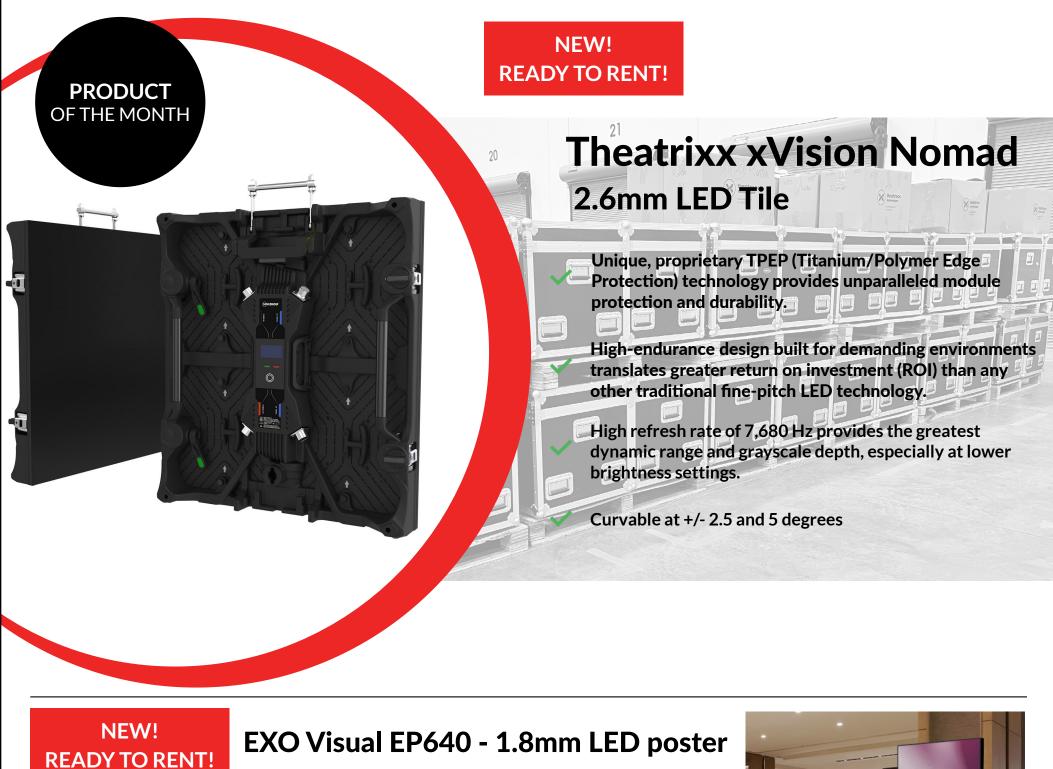

## NEW LED TILE FROM THEATRIXX AND LED POSTERS FROM EXO!

The EP640 is an all-in-one portable LED displays with a sleek, slim design, feature display size of 25.2×75.6inch, in pixel pitch of 1.839mm with a resolution of 348 x 1044. The posters come with built-in media player, with WiFi and ethernet connectivity, easy to setup, can be used standalone, or cascade multiple pieces to a bigger video wall. Photos and videos can be uploaded through the ezPoster software and played back on the embedded media player, or feed your own media through the HDMI port.