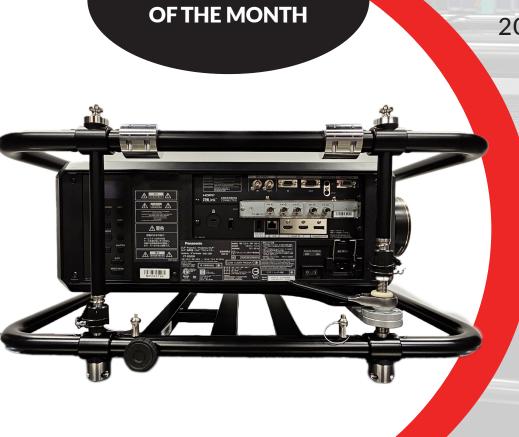

## Panasonic PT-RQ25KU

20,000 Lumen 3-Chip DLP Laser Projector

- 20,000 lumens / 21,000 lumens (center)
- ✓ 4K (3840 x 2400) Resolution
- 25,000:1 Contrast Ratio
- Compact Form-Factor: The PT-RQ25K Series is 40 % smaller and 35% lighter than the PT-RQ22K
- Cage is included in the rental

## **Compact Form-Factor**

The PT-RQ25K is 40% smaller and 35% lighter than the previous generation of the trusted 20K Panasonic 3-DLP projectors and the PT-RZ21K/RQ22K. In fact, this size is much closer to the PT-DZ10KU that gave us just 10,000 lumens a few years ago. That size and weight advantage provides a wide impact on case size, shipping cost, and how this powerhouse can be used. New features for the platform include the Smart Projector Control smartphone app with NFC function, Remote Preview Lite, and as with ALL Rentex Panasonic 3-DLP projectors, the Geometry Manager Pro license is included.