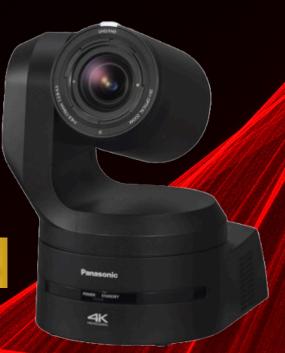

## Panasonic AW-UE160 4K PTZ Camera

The AW-UE160 4K PTZ camera features a newly developed 4K 1" MOS sensor that offers the highest sensitivity of Panasonic's entire PTZ lineup.

The UE160's new optical low pass filter reduces the effect of moiré for clearer picture quality when shooting against an LED wall, which is especially important for rental and staging and other live event environments.

- 4K 1" Type 9.6MP MOS Sensor
- Up to UHD 4K60 & 1080 Simultaneous Out
- 20x Optical Zoom, 2x High-Speed Capture
- 2 x XLR Audio In, Front/Rear Tally Lamps
- NDI® and NDI® HX

**VIEW ALL OUR PTZ'S ONLINE AT WWW.RENTEX.COM** 