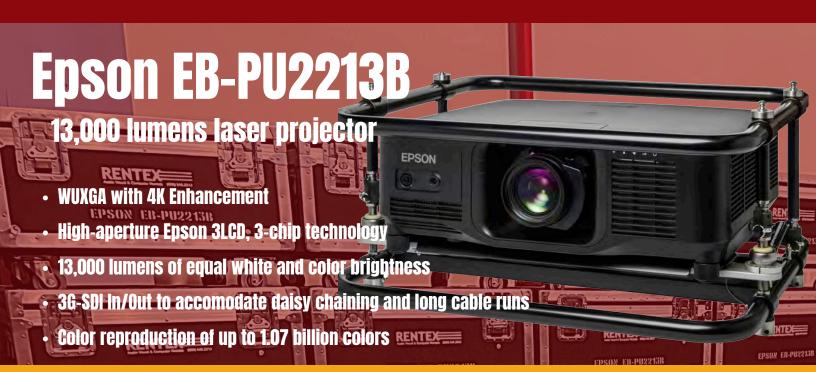

## **NOVEMBER 2023**

This premium laser projector is equipped with 4K Enhancement, acceptance of 4K signal, and delivers up to 4.6 million pixels on-screen for incredibly crisp images. A high native contrast ratio produces deep blacks. Users can control multiple projectors in a single, large space with Epson's Projector Professional Tool (EPPT) and efficiently manage installed projectors with Epson's Projector Management software. With 3G-SDI input and output to accommodate daisy-chaining and long cable runs.