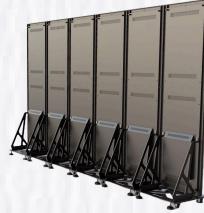

## LED Tiles - All options can be flown or ground supported

ROE BP2 & BP2 V2 2.84 Indoor LED

Theatrixx xVision Nomad 2.6mm Indoor LED

Absen PL2.5 Pro 2.5mm Indoor LED