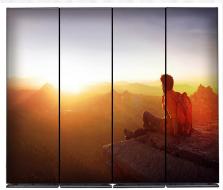

## **EXO Visual ezPosters Available Models: EP560 (1.9mm) & EP640 (1.8mm)**

- All-in-one, plug and play
- · Built-in quad-core media player w/8GB storage
- · Built-in WiFi hotspot, easily connect to PC or smart phone
- · HDMI In & HDMI Out, build a cascaded big screen with ease