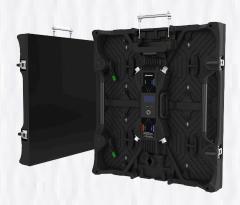

## LED Tiles - All options can be flown or ground supported

ROE BP2 & BP2 V2 2.84 Indoor LED

Theatrixx xVision Nomad 2.6mm Indoor LED

Absen PL2.5 Pro 2.5mm Indoor LED