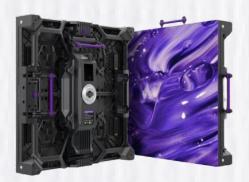

## LED Tiles - All options can be flown or ground supported

ROE BP2 & BP2 V2 2.84 Indoor LED

Theatrixx xVision Nomad 2.6mm Indoor LED

Absen PL2.5 Pro 2.5mm Indoor LED